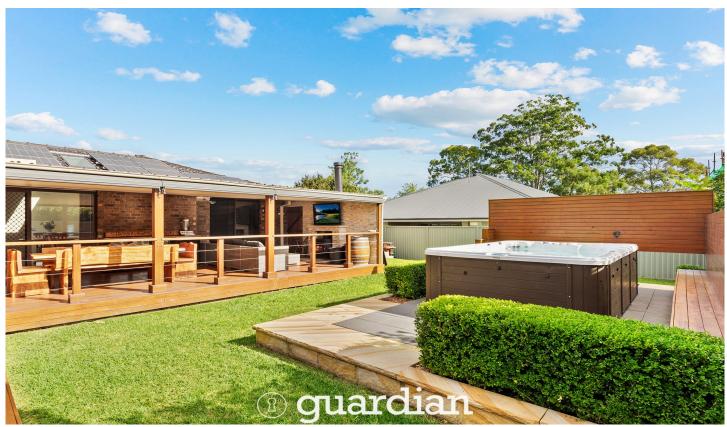

## 50 Nancy Place Galston NSW

Set in a leafy Galston street moments away from local shops and buses, this tastefully refreshed home is a true single level dream. The floorplan is light and airy, with the multi-zoned layout offering plenty of space to entertain family and friends. Stone benchtops and chic cabinetry frame the beautifully renovated kitchen which includes a huge walk-in pantry, modern cooking appliances and ample space for food preparation. Outdoors offers an enviable space for dinner parties with a covered alfresco complete with a built-in bar and outdoor fireplace looking towards the huge spa.