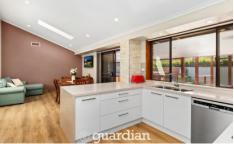

## 50 Nancy Place Galston NSW

Set in a leafy Galston street moments away from local shops and buses, this tastefully refreshed home is a true single level dream. The floorplan is light and airy, with the multi-zoned layout offering plenty of space to entertain family and friends. Stone benchtops and chic cabinetry frame the beautifully renovated kitchen which includes a huge walk-in pantry, modern cooking appliances and ample space for food preparation. Outdoors offers an enviable space for dinner parties with a covered alfresco complete with a built-in bar and outdoor fireplace looking towards the huge spa.