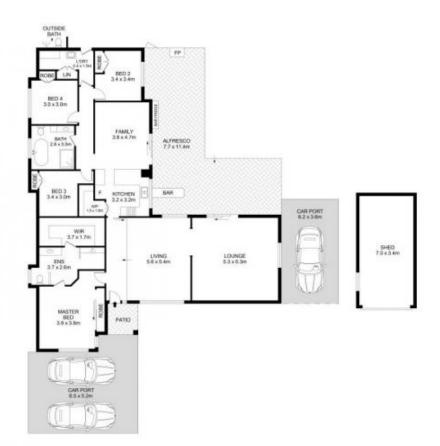

## 50 Nancy Place Galston NSW

Set in a leafy Galston street moments away from local shops and buses, this tastefully refreshed home is a true single level dream. The floorplan is light and airy, with the multi-zoned layout offering plenty of space to entertain family and friends. Stone benchtops and chic cabinetry frame the beautifully renovated kitchen which includes a huge walk-in pantry, modern cooking appliances and ample space for food preparation. Outdoors offers an enviable space for dinner parties with a covered alfresco complete with a built-in bar and outdoor fireplace looking towards the huge spa.

Formal accommodation is comprised of four well-sized bedrooms with integrated storage included in each. The luxurious master suite enjoys access to a renovated ensuite with deluxe fixtures and a large walk-in wardrobe. Also impeccably renovated, the main bathroom includes a

## 50 Nancy Place, Galston

Disclaimer

Floor Plan measurements are approximate and are for illustrative purposes only. While we cannot doubt the floor plans accuracy, we make no guarantee, warranty or representation as to the accuracy and completeness of the floor plan