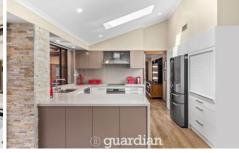

## 50 Nancy Place Galston NSW

Set in a leafy Galston street moments away from local shops and buses, this tastefully refreshed home is a true single level dream. The floorplan is light and airy, with the multi-zoned layout offering plenty of space to entertain family and friends. Stone benchtops and chic cabinetry frame the beautifully renovated kitchen which includes a huge walk-in pantry, modern cooking appliances and ample space for food preparation. Outdoors offers an enviable space for dinner parties with a covered alfresco complete with a built-in bar and outdoor fireplace looking towards the huge spa.