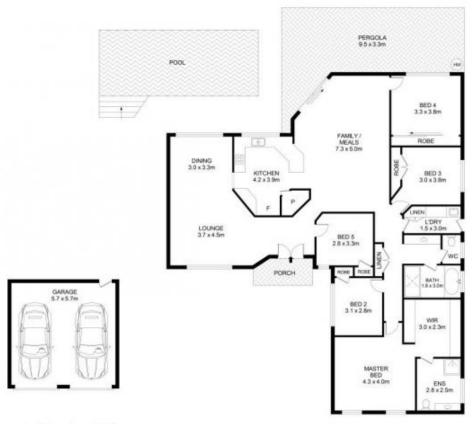

## 26 Yaringa Road Castle Hill NSW

Conveniently set in a sought-after pocket of Castle Hill, this single level home is ideal for growing families. Boasting plenty of light-filled informal and formal living space, the floorplan also offers an easy flow to outdoor entertaining. The Brand New centrally set kitchen with Induction cooktop, plenty of cupboard space and yard views. Recently re-carpeted and repainted throughout. Glass sliders open from the family room to a covered pergola perfect for entertaining family and friends. Ideal for summer days, there is also a saltwater pool and grassy area for the kids to play.

Formal accommodation consists of five bedrooms, all with integrated storage. The well-sized master suite enjoys the luxury of a renovated ensuite and a walk-in wardrobe. With Castle Towers and metro only a five-minute drive away and a walk to buses, the address allows for convenient Hills

26 Yaringa Road, Castle Hill

Disclaimer
Floor Plan measurements are approximate and are for illustrative purposes only. While we cannot doubt the floor plans accuracy , we make no guarantee , warranty or representation as to the accuracy and completeness of the floor plan