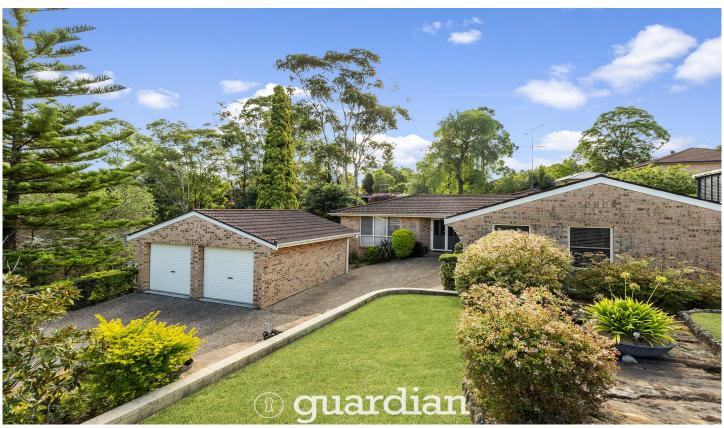

## 26 Yaringa Road Castle Hill NSW

Conveniently set in a sought-after pocket of Castle Hill, this single level home is ideal for growing families. Boasting plenty of light-filled informal and formal living space, the floorplan also offers an easy flow to outdoor entertaining. The Brand New centrally set kitchen with Induction cooktop, plenty of cupboard space and yard views. Recently re-carpeted and repainted throughout. Glass sliders open from the family room to a covered pergola perfect for entertaining family and friends. Ideal for summer days, there is also a saltwater pool and grassy area for the kids to play.