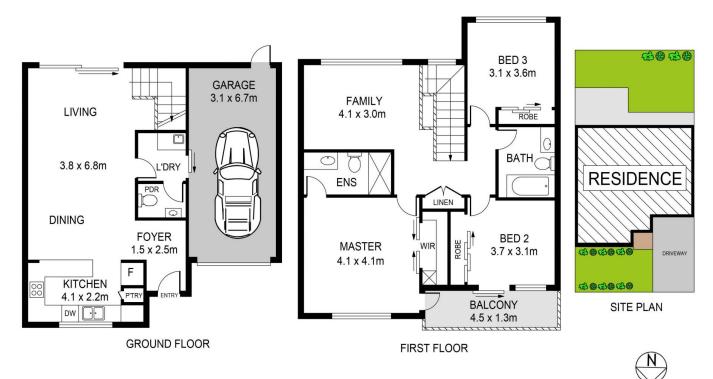

## 45 Freshwater Road Rouse Hill NSW

Enviably located within a short stroll of Rouse Hill Town Centre and Rouse Hill metro station, this neat terrace is both low maintenance and convenient. Spread over two sun-soaked levels, the home features dual living spaces and easy flow to the rear yard. An open plan living and dining zone is filled with an abundance of natural light and wraps the lower level. Caesarstone benchtops frame the gourmet kitchen which includes a gas cooktop, plenty of storage and ample bench space. Glass sliders from the living zone open to a rear patio and easy-care grassy backyard.

An upstairs rumpus room connects three generously-sized bedrooms with integrated storage and ceiling fans included in each. Both the master bedroom and second bedroom share access to an upper-level balcony, with the master also enjoying the privacy of a modern ensuite. The main

## 45 FRESHWATER ROAD, ROUSE HILL

DISCLAIMER:

PLANS SHOWN ARE FOR MARKETING PURPOSES ONLY, ALL DIMENSIONS ARE APPROXIMATE AND NOT TO SCALE. THEY ARE SUBJECT TO ERRORS AND INACCURACIES AND NO LIABILITY WILL BE ACCEPTED. INTERESTED PARTIES SHOULD MAKE THEIR OWN INQUIRES.