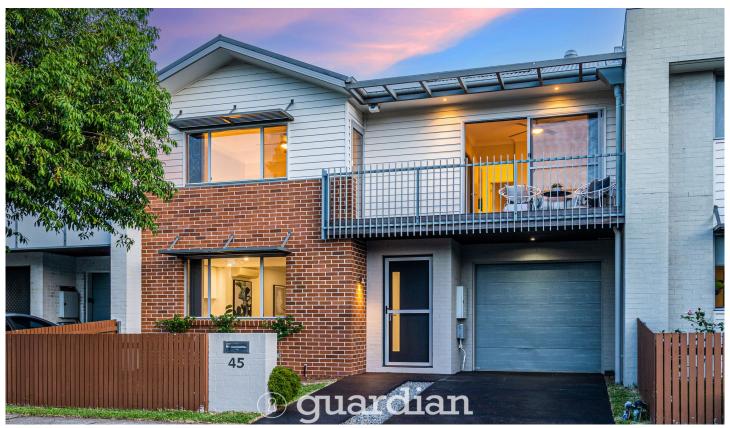

## 45 Freshwater Road Rouse Hill NSW

Enviably located within a short stroll of Rouse Hill Town Centre and Rouse Hill metro station, this neat terrace is both low maintenance and convenient. Spread over two sun-soaked levels, the home features dual living spaces and easy flow to the rear yard. An open plan living and dining zone is filled with an abundance of natural light and wraps the lower level. Caesarstone benchtops frame the gourmet kitchen which includes a gas cooktop, plenty of storage and ample bench space. Glass sliders from the living zone open to a rear patio and easy-care grassy backyard.