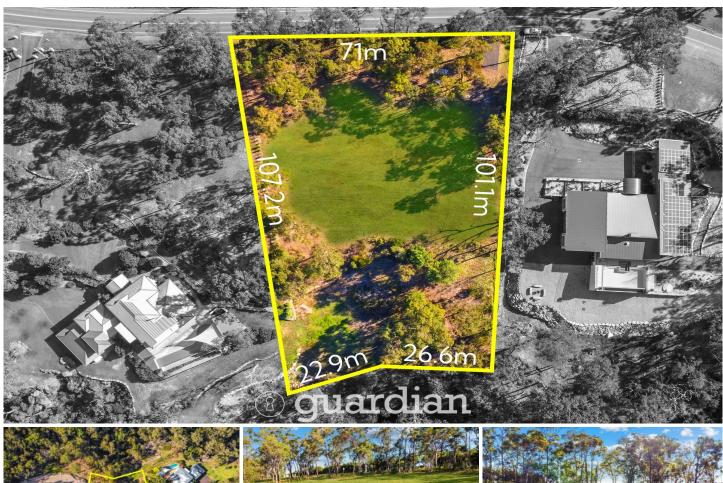

## 83D Cattai Ridge Road Glenorie NSW

Offering privacy and valley views, this incredible north facing parcel is the perfect blank canvas for your dream home. Located in a prestigious subdivision with other quality homes, the block allows for a variety of home types with plenty of room left for a pool and shed. This parcel is the final vacant block available within close proximity to local amenities.

- ? Generous 6,047sqm parcel (1.5 acres approx.)
- ? DA approved for custom 60 square family home
- ? Surrounded by other prestigious homes
- ? Town water connection already established

**Price** : \$ 1,635,000 **Land Size** : 6047 sqm