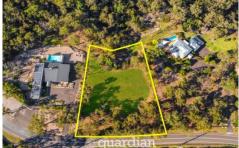

## 83D Cattai Ridge Road Glenorie NSW

Offering privacy and valley views, this incredible north facing parcel is the perfect blank canvas for your dream home. Located in a prestigious subdivision with other quality homes, the block allows for a variety of home types with plenty of room left for a pool and shed. This parcel is the final vacant block available within close proximity to local amenities.

- ? Generous 6,047sqm parcel (1.5 acres approx.)
- ? DA approved for custom 60 square family home
- ? Surrounded by other prestigious homes
- ? Town water connection already established

**Price** : \$ 1,635,000 **Land Size** : 6047 sqm