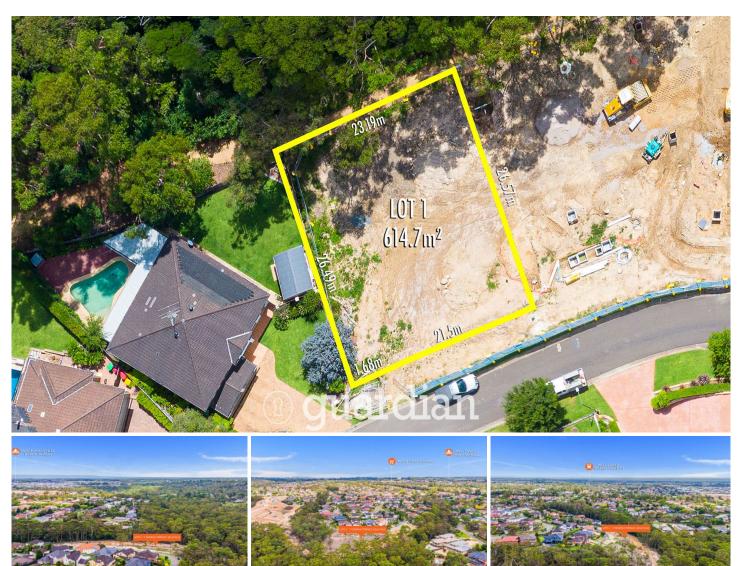

## 1/ Georgia Terrace Kellyville NSW

These final seven lots of land enjoy a peaceful cul-de-sac setting within the highly-sought Duncraig Estate. With each block boasting a North-to-rear backing and a permanent bush backdrop, you can be assured of the perfect mix of tranquillity and convenience. Uniquely backing onto and connecting into an extensive network of local fabulous bush walks and cycling tracks. Design and build your dream home in a family-friendly community surrounded by elite schooling and transport options.

The lots range in size, with the larger lots allowing space to create an idyllic entertainer's haven to enjoy the established surroundings. Promising a lifestyle of convenience, the lots are moments from buses, Bernie Mullane Sporting Complex, local shops and Kellyville Village. Kellyville metro station, Norwest Business Park, Castle Towers and Rouse Hill Town Centre are all with an

Land Size: 532 sqm

View : https://www.guardianrealty.com.au/sale/nsw

/hills/kellyville/residential/land/7526769

Luke Bavaro 0488 093 292

Nathan Gilmour 0488 025 900