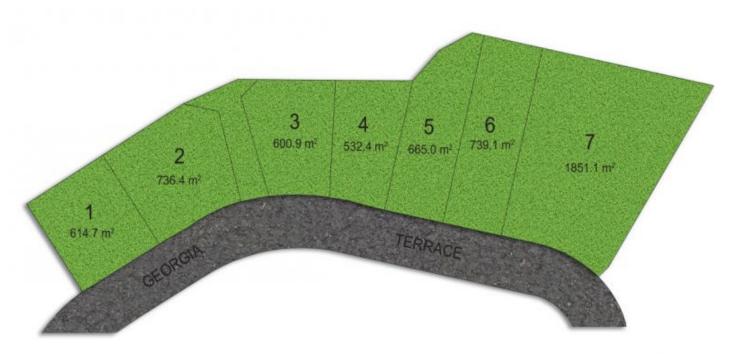

## 1/ Georgia Terrace Kellyville NSW

These final seven lots of land enjoy a peaceful cul-de-sac setting within the highly-sought Duncraig Estate. With each block boasting a North-to-rear backing and a permanent bush backdrop, you can be assured of the perfect mix of tranquillity and convenience. Uniquely backing onto and connecting into an extensive network of local fabulous bush walks and cycling tracks. Design and build your dream home in a family-friendly community surrounded by elite schooling and transport options.

The lots range in size, with the larger lots allowing space to create an idyllic entertainer's haven to enjoy the established surroundings. Promising a lifestyle of convenience, the lots are moments from buses, Bernie Mullane Sporting Complex, local shops and Kellyville Village. Kellyville metro station, Norwest Business Park, Castle Towers and Rouse Hill Town Centre are all with an

## LOTS 1-7 GEORGIA TERRACE, KELLYVILLE

DISCLAMER:
PLANS SHOWN ARE FOR MARKETING PURPOSES CALY, ALL DIMENSIONS ARE APPROXIMATE AND NOT TO SCALE. THEY ARE SUBJECT TO ERRORS AND NACOURACIES AND NO LIMBRITY WILL BE ACCEPTED INTERESTED PRAFES SHOULD MAKE THER OWN INCLURES.