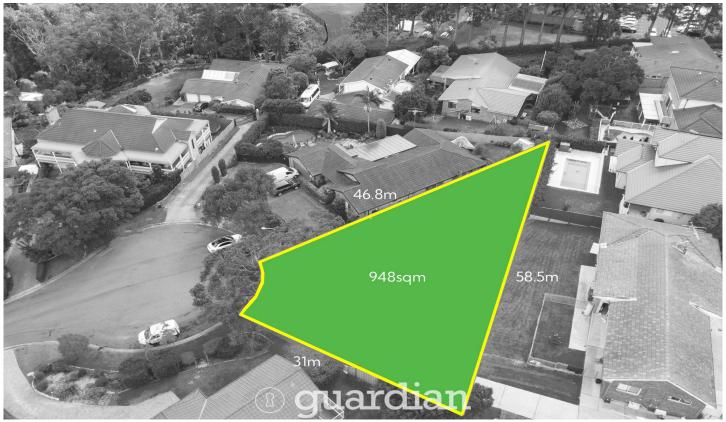

## 5 June Place Glenhaven NSW

A rare offering to the market, this generously-sized parcel of land presents an enviable opportunity to design and build your dream home. Having never been built on before and measuring 948m2 this vacant block offers an incredible outlook coupled with a peaceful, quiet cul-de-sac.

- ? 948 sqm parcel in the heart of Glenhaven
- ? Cul-de-sac location with sunny aspect
- ? Design and build your dream home
- ? Walking distance to Glenhaven Public School, Glenhaven Shops and Glenhaven Oval

**Price** : \$ 1,750,000 **Land Size** : 948 sqm

View : https://www.guardianrealty.com.au/sale/nsw /hills/glenhaven/residential/land/7525700

**Aaron Godfrey** 0422 081 888

Sam Schwarz 0423 731 015