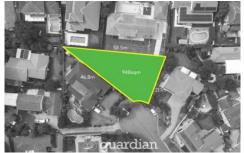

## 5 June Place Glenhaven NSW

A rare offering to the market, this generously-sized parcel of land presents an enviable opportunity to design and build your dream home. Having never been built on before and measuring 948m2 this vacant block offers an incredible outlook coupled with a peaceful, quiet cul-de-sac.

- ? 948 sqm parcel in the heart of Glenhaven
- ? Cul-de-sac location with sunny aspect
- ? Design and build your dream home
- ? Walking distance to Glenhaven Public School, Glenhaven Shops and Glenhaven Oval

**Price** : \$ 1,750,000 **Land Size** : 948 sqm

View : https://www.guardianrealty.com.au/sale/nsw /hills/glenhaven/residential/land/7525700

**Aaron Godfrey** 0422 081 888

Sam Schwarz 0423 731 015