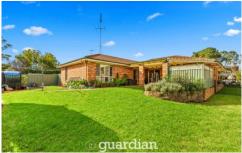

## 26 Princes Road Schofields NSW

Positioned in a quiet street, this tastefully refreshed family home offers both versatility and convenient living. Light-filled interiors feature open plan meals and living zones while an additional rumpus area offers potential as a teenage retreat, gym or home office space. Functional kitchen, which includes an electric cooktop, built-in pantry and an abundance of storage. Glass sliding doors from the family room open to a covered outdoor pergola. Large grassed backyard with cubby house for the children.