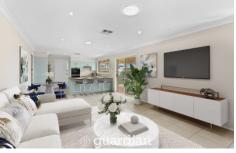

## 26 Princes Road Schofields NSW

Positioned in a quiet street, this tastefully refreshed family home offers both versatility and convenient living. Light-filled interiors feature open plan meals and living zones while an additional rumpus area offers potential as a teenage retreat, gym or home office space. Functional kitchen, which includes an electric cooktop, built-in pantry and an abundance of storage. Glass sliding doors from the family room open to a covered outdoor pergola. Large grassed backyard with cubby house for the children.