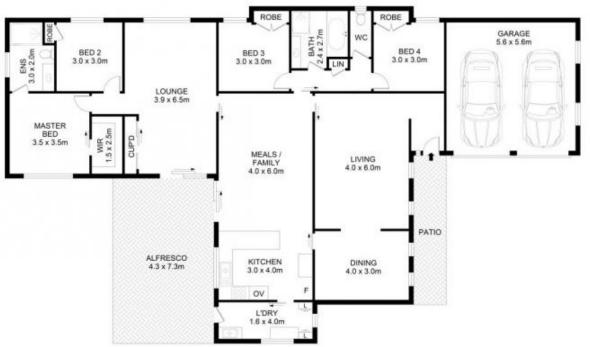

## 26 Princes Road Schofields NSW

Positioned in a quiet street, this tastefully refreshed family home offers both versatility and convenient living. Light-filled interiors feature open plan meals and living zones while an additional rumpus area offers potential as a teenage retreat, gym or home office space. Functional kitchen, which includes an electric cooktop, built-in pantry and an abundance of storage. Glass sliding doors from the family room open to a covered outdoor pergola. Large grassed backyard with cubby house for the children.

All four bedrooms are set away from the living zones for peace and quiet, are well-sized and include built-in storage. Both bathrooms are renovated and are accessible from the master suite as well as the living zones, and features floor to ceiling tiling as well as a separate toilet. The address is within close proximity to Schofield's station, buses, local shops and schools.

## 26 Princes Road, Schofields

Disclaimer
Floor Plan measurements are approximate and are for illustrative purposes only. While we cannot doubt the floor plans accuracy, we make no guarantee, warranty or representation as to the accuracy and completeness of the floor plan