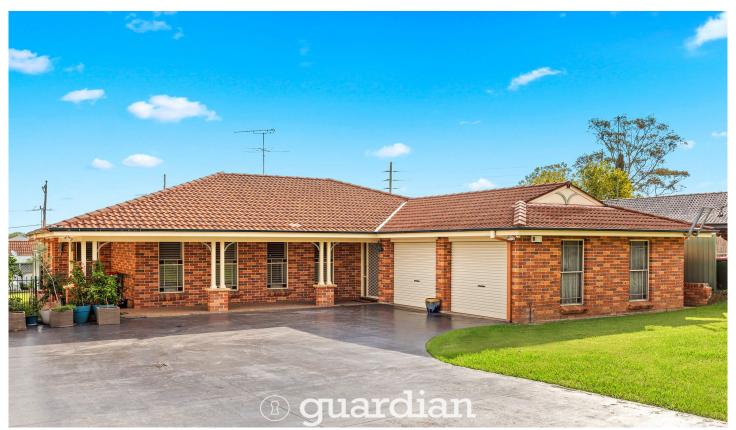

## 26 Princes Road Schofields NSW

Positioned in a quiet street, this tastefully refreshed family home offers both versatility and convenient living. Light-filled interiors feature open plan meals and living zones while an additional rumpus area offers potential as a teenage retreat, gym or home office space. Functional kitchen, which includes an electric cooktop, built-in pantry and an abundance of storage. Glass sliding doors from the family room open to a covered outdoor pergola. Large grassed backyard with cubby house for the children.

4 🕒 2 📛 2 🖨

**Price** : \$ 1,270,000 **Land Size** : 730 sqm

View : https://www.guardianrealty.com.au/sale/nsw

/western-sydney/schofields/residential/hous

e/7516602

Stephen Giacomelli 0413 360 777

Daniel Toms 0448 013 566