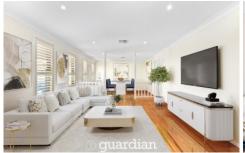

## 26 Princes Road Schofields NSW

Positioned in a quiet street, this tastefully refreshed family home offers both versatility and convenient living. Light-filled interiors feature open plan meals and living zones while an additional rumpus area offers potential as a teenage retreat, gym or home office space. Functional kitchen, which includes an electric cooktop, built-in pantry and an abundance of storage. Glass sliding doors from the family room open to a covered outdoor pergola. Large grassed backyard with cubby house for the children.