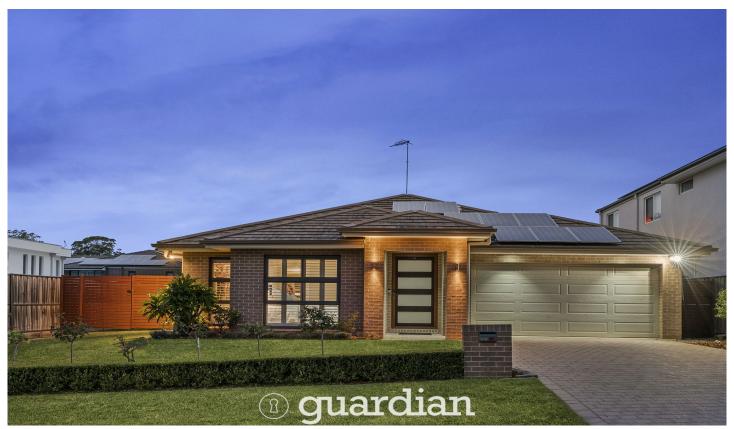

## 40 Laughton Crescent Kellyville NSW

Contemporary in design and functional in layout, this multi-zoned home is an ideal choice for growing families seeking a convenient lifestyle. Set on a generous parcel of land surrounded by modern homes, the immaculate residence exudes sophistication throughout the open plan design. Essa benchtops and neat cabinetry frame the gourmet kitchen which includes a freestanding 900mm stove with gas cooktop, electric oven and a walk-in pantry fitted with custom cabinetry and an island bench setting. Glass sliders from the informal meals zone offer seamless transition for entertaining guests on the covered alfresco. Completing the package as an entertainers' delight is a solar-heated, saltwater pool and grassy backyard ideal for kids and pets.

The master bedroom is set at the front of the home and enjoys the storage of a walk-in wardrobe and chic ensuite

4 🕒 2 📛 2 🖨

Land Size: 709 sqm

View: https://www.guardianrealty.com.au/sale/nsw

/hills/kellyville/residential/house/7495324