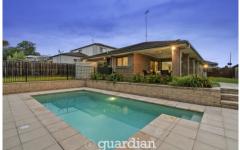

## 40 Laughton Crescent Kellyville NSW

Contemporary in design and functional in layout, this multi-zoned home is an ideal choice for growing families seeking a convenient lifestyle. Set on a generous parcel of land surrounded by modern homes, the immaculate residence exudes sophistication throughout the open plan design. Essa benchtops and neat cabinetry frame the gourmet kitchen which includes a freestanding 900mm stove with gas cooktop, electric oven and a walk-in pantry fitted with custom cabinetry and an island bench setting. Glass sliders from the informal meals zone offer seamless transition for entertaining guests on the covered alfresco. Completing the package as an entertainers' delight is a solar-heated, saltwater pool and grassy backyard ideal for kids and pets.