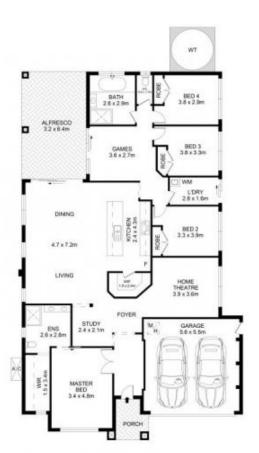

## 40 Laughton Crescent Kellyville NSW

Contemporary in design and functional in layout, this multi-zoned home is an ideal choice for growing families seeking a convenient lifestyle. Set on a generous parcel of land surrounded by modern homes, the immaculate residence exudes sophistication throughout the open plan design. Essa benchtops and neat cabinetry frame the gourmet kitchen which includes a freestanding 900mm stove with gas cooktop, electric oven and a walk-in pantry fitted with custom cabinetry and an island bench setting. Glass sliders from the informal meals zone offer seamless transition for entertaining guests on the covered alfresco. Completing the package as an entertainers' delight is a solar-heated, saltwater pool and grassy backyard ideal for kids and pets.

The master bedroom is set at the front of the home and enjoys the storage of a walk-in wardrobe and chic ensuite

4 🕒 2 📛 2 🖨

Land Size: 709 sqm

View: https://www.guardianrealty.com.au/sale/nsw

/hills/kellyville/residential/house/7495324

Daniel Toms 0448 013 566

Stephen Giacomelli 0413 360 777

40 Laughton Crescent, Kellyville

Disclaimer
Floor Plan measurements are approximate and are for illustrative purposes only. While we cannot doubt the floor plans accuracy, we make no guarantee, warranty or representation as to the accuracy and completeness of the floor plan