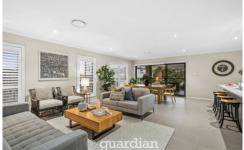

## 40 Laughton Crescent Kellyville NSW

Contemporary in design and functional in layout, this multi-zoned home is an ideal choice for growing families seeking a convenient lifestyle. Set on a generous parcel of land surrounded by modern homes, the immaculate residence exudes sophistication throughout the open plan design. Essa benchtops and neat cabinetry frame the gourmet kitchen which includes a freestanding 900mm stove with gas cooktop, electric oven and a walk-in pantry fitted with custom cabinetry and an island bench setting. Glass sliders from the informal meals zone offer seamless transition for entertaining guests on the covered alfresco. Completing the package as an entertainers' delight is a solar-heated, saltwater pool and grassy backyard ideal for kids and pets.