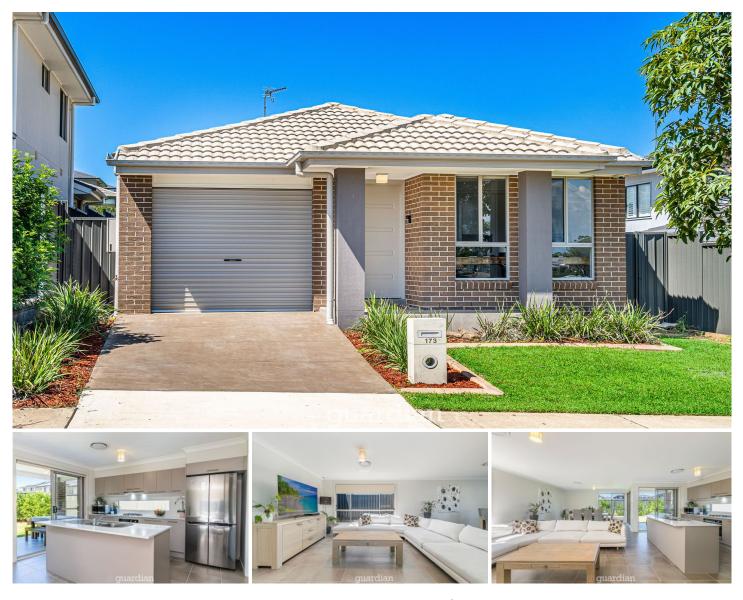

## 173 Terry Road Box Hill NSW

This immaculate family home occupies an ultra-convenient address just a short stroll from buses and the upcoming Box Hill City Centre Shopping Mall. Large windows allow an abundance of natural light through the open plan living and dining zone. Stone benchtops frame the kitchen which includes a gas cooktop, plenty of bench space, and ample storage. Dual glass sliders from the kitchen and dining zone offer easy flow to a covered alfresco and child-friendly backyard.

Formal accommodation consists of four well-sized bedrooms with the master suite enjoying access to a walk-in wardrobe and ensuite. A generous main bathroom serves the remaining three bedrooms which all include built-in wardrobes. This popular pocket is moments from Santa Sophia Catholic College, several parks and numerous planned shopping centres. Adding to the