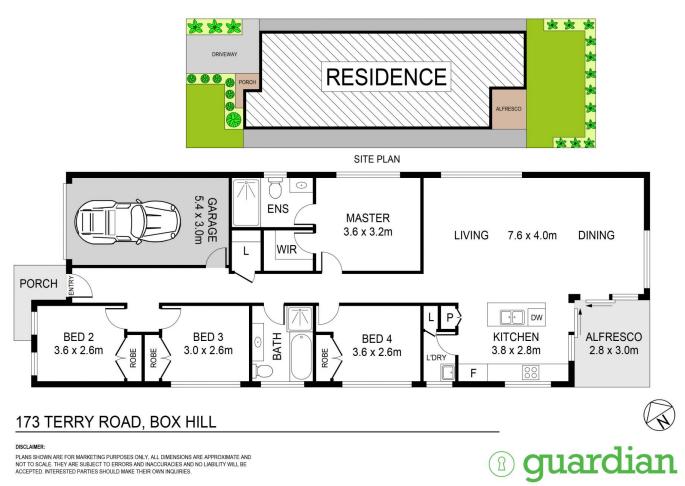

Formal accommodation consists of four well-sized bedrooms with the master suite enjoying access to a walk-in wardrobe and ensuite. A generous main bathroom serves the remaining three bedrooms which all include built-in wardrobes. This popular pocket is moments from Santa Sophia Catholic College, several parks and numerous planned shopping centres. Adding to the

## 4 🍋 2 📛 1 🚘

View

P

- Land Size : 321 sqm
  - - : https://www.guardianrealty.com.au/sale/nsw /western-sydney/box-hill/residential/house/7 486674

Sam Schwarz 0423 731 015

**Aaron Godfrey** 0422 081 888

https://www.guardianrealty.com.au

258 Old Northern Road Castle Hill NSW 02 9659 5222

DISCLAIMER:

PLANS SHOWN ARE FOR MARKETING PURPOSES ONLY, ALL DIMENSIONS ARE APPROXIMATE AND NOT TO SCALE. THEY ARE SUBJECT TO ERRORS AND INACCURACIES AND NO LIABILITY WILL BE ACCEPTED. INTERESTED PARTIES SHOULD MAKE THEIR OWN INQUIRIES.