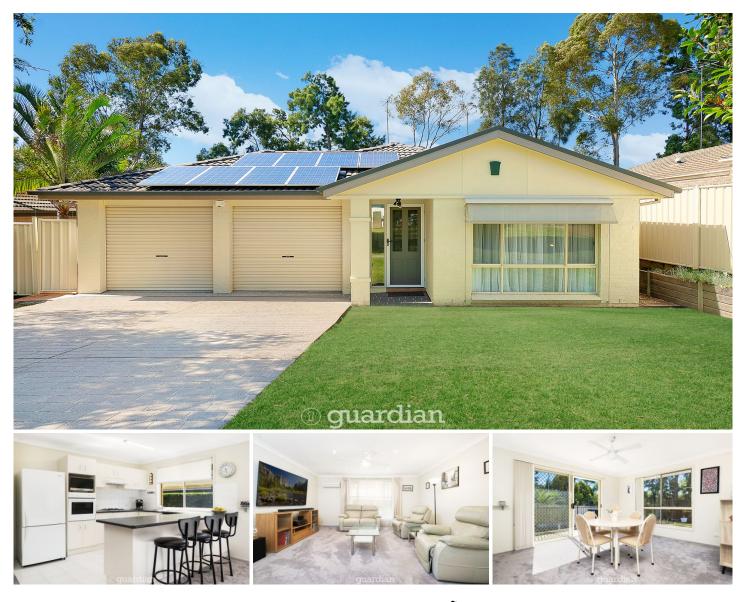

## 58 Lucas Circuit Kellyville NSW

Proudly positioned in an ultra-convenient Kellyville pocket, this well-maintained single level home is a neat family retreat. Boasting an easy-care floorplan which features a separate lounge and dining zone, the home is an ideal choice for growing families or busy professionals. The generous kitchen is light-filled and features modern cooking appliances, plenty of storage and ample bench space. Outdoors is a haven for entertaining guests where a covered alfresco overlooks the solar heated pool and rear decking.

Formal accommodation is made up of four well-sized bedrooms with integrated storage, which are spaced down the right wing of the home. The master bedroom enjoys the added luxury of an ensuite while a three-way main bathroom serves the remaining bedrooms. This address is a short stroll from Kellyville metro station, buses and