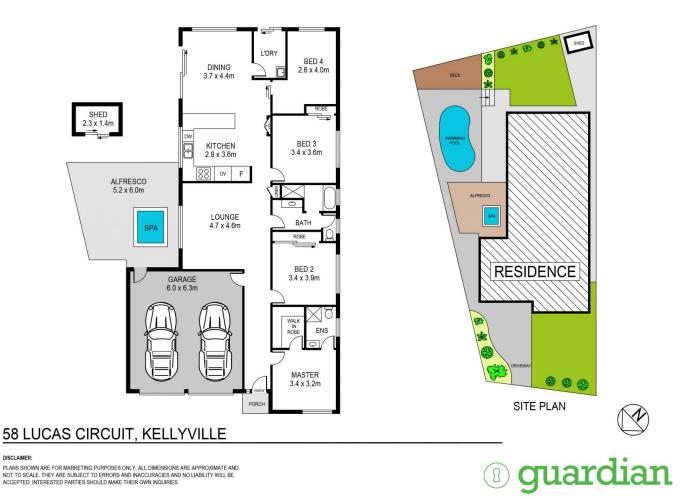

Formal accommodation is made up of four well-sized bedrooms with integrated storage, which are spaced down the right wing of the home. The master bedroom enjoys the added luxury of an ensuite while a three-way main bathroom serves the remaining bedrooms. This address is a short stroll from Kellyville metro station, buses and

## DISCLAIMER:

PLANS SHOWN ARE FOR MARKETING PURPOSES ONLY, ALL DIMENSIONS ARE APPROXIMATE AND NOT TO SCALE. THEY ARE SUBJECT TO ERRORS AND INACCURACIES AND NO LIABILITY WILL BE ACCEPTED. INTERESTED PARTIES SHOULD MAKE THEIR OWN INQUIRIES.