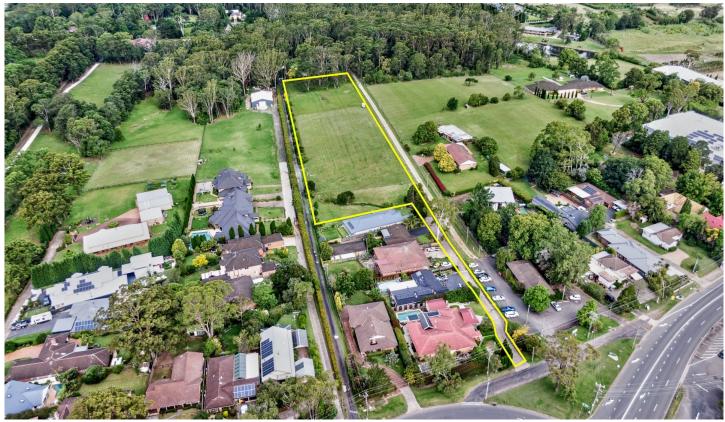

## 527a Galston Road Dural NSW

Conveniently located a short stroll from local shops and buses, this mostly arable parcel is ready to be transformed into an elite acreage haven. Enjoying position back from the road, the rectangular-shaped parcel exudes a feeling of tranquillity as it flows down to a bush backing. Choose to build your dream home with plenty of room leftover for a pool, tennis court, shed and even horses.

- ? Rectangular-shaped 3.9 acre parcel (mostly arable)
- ? Suited to a variety of home types with plenty of space

**Price**: \$2,900,000-\$3,100,000

Land Size: 1.48 ha

View : https://www.guardianrealty.com.au/sale/nsw