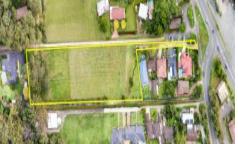

## 527a Galston Road Dural NSW

Conveniently located a short stroll from local shops and buses, this mostly arable parcel is ready to be transformed into an elite acreage haven. Enjoying position back from the road, the rectangular-shaped parcel exudes a feeling of tranquillity as it flows down to a bush backing. Choose to build your dream home with plenty of room leftover for a pool, tennis court, shed and even horses.

- ? Rectangular-shaped 3.9 acre parcel (mostly arable)
- ? Suited to a variety of home types with plenty of space

**Price**: \$2,900,000-\$3,100,000

Land Size: 1.48 ha

View : https://www.guardianrealty.com.au/sale/nsw