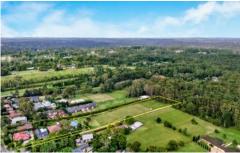

## 527a Galston Road Dural NSW

Conveniently located a short stroll from local shops and buses, this mostly arable parcel is ready to be transformed into an elite acreage haven. Enjoying position back from the road, the rectangular-shaped parcel exudes a feeling of tranquillity as it flows down to a bush backing. Choose to build your dream home with plenty of room leftover for a pool, tennis court, shed and even horses.

- ? Rectangular-shaped 3.9 acre parcel (mostly arable)
- ? Suited to a variety of home types with plenty of space

**Price**: \$2,900,000-\$3,100,000

Land Size: 1.48 ha

View : https://www.guardianrealty.com.au/sale/nsw