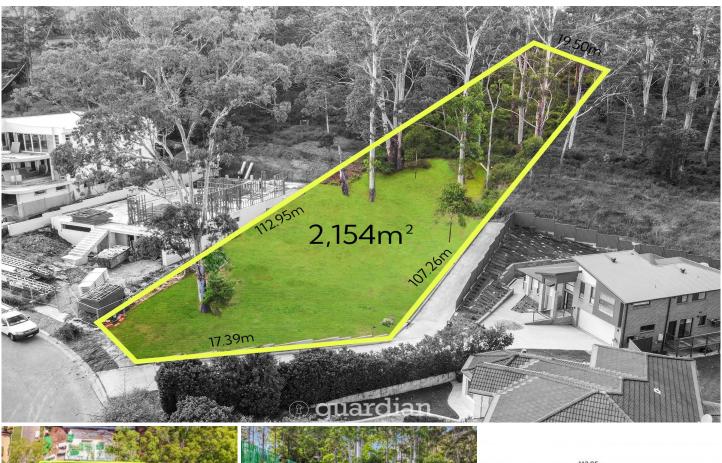

## 39 Pioneer Place Castle Hill NSW

This large 2154 sqm parcel presents a rare opportunity to secure land of this size in such a prestigious location. Offering an incredible outlook, the parcel is suited to a variety of home types and has never before been built upon. Enjoy the serenity of a quiet cul-de-sac location and the tranquility of surrounding established trees.

- ? Large 2154 sqm parcel in the heart of Castle Hill
- ? Elevated district views & sunny aspect
- ? High side of the street, surrounded by quality homes
- ? Stroll to Heritage Park and local buses

**Price** : \$ 1,690,000 **Land Size** : 2154 sqm