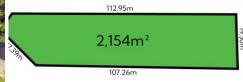

- ? Large 2154 sqm parcel in the heart of Castle Hill
- ? Elevated district views & sunny aspect
- ? High side of the street, surrounded by quality homes
- ? Stroll to Heritage Park and local buses

**Price** : \$ 1,690,000 **Land Size** : 2154 sqm