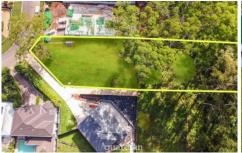

## 39 Pioneer Place Castle Hill NSW

This large 2154 sqm parcel presents a rare opportunity to secure land of this size in such a prestigious location. Offering an incredible outlook, the parcel is suited to a variety of home types and has never before been built upon. Enjoy the serenity of a quiet cul-de-sac location and the tranquility of surrounding established trees.

- ? Large 2154 sqm parcel in the heart of Castle Hill
- ? Elevated district views & sunny aspect
- ? High side of the street, surrounded by quality homes
- ? Stroll to Heritage Park and local buses

**Price** : \$ 1,690,000 **Land Size** : 2154 sqm