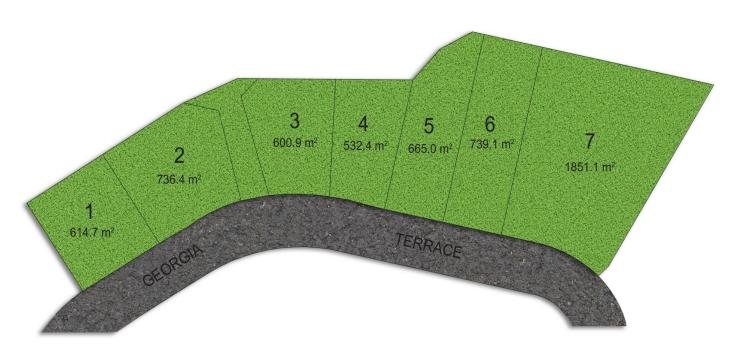

## LOTS 1-7 GEORGIA TERRACE, KELLYVILLE

DISCLAIMER:
PLANS SHOWN ARE FOR MARKETING PURPOSES ONLY, ALL DIMENSIONS ARE APPROXIMATE AND NOT TO SCALE. THEY ARE SUBJECT TO ERRORS AND INACCURACIES AND NO LIABILITY WILL BE ACCEPTED. INTERESTED PARTIES SHOULD MAKE THEIR OWN INQUIRES.

Price : Contact Agent Land Size : 532 sqm

View: https://www.guardianrealty.com.au/sale/nsw/hills/kellyville/residential/land/7438041

Luke Bavaro 0488 093 292

Nathan Gilmour 0488 025 900