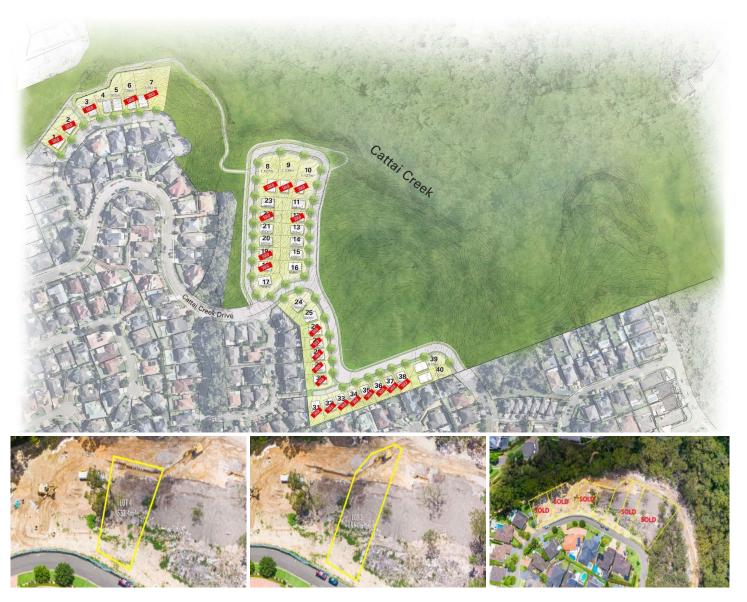

## 1-7/ Georgia Terrace Kellyville NSW

These final seven lots of land enjoy a peaceful cul-de-sac setting within the highly-sought Duncraig Estate. With each block boasting a North-to-rear backing and a permanent bush backdrop, you can be assured of the perfect mix of tranquillity and convenience. Uniquely backing onto and connecting into an extensive network of local fabulous bush walks and cycling tracks. Design and build your dream home in a family-friendly community surrounded by elite schooling and transport options.

The lots range in size, with the larger lots allowing space to create an idyllic entertainer's haven to enjoy the established surroundings. Promising a lifestyle of convenience, the lots are moments from buses, Bernie Mullane Sporting Complex, local shops and Kellyville Village. Kellyville metro station, Norwest Business Park, Castle Towers and Rouse Hill Town Centre are all with an