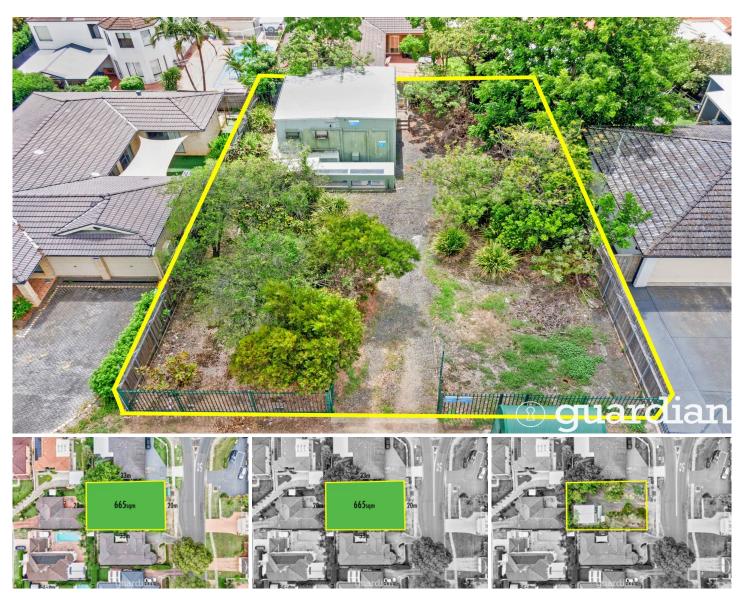

## 5 Marella Avenue Kellyville NSW

Enjoying a location in a family-friendly neighbourhood, this large and rectangular shaped parcel is an ideal purchase for a savvy builder or those planning to build their Kellyville dream home. Set amongst established homes in a desirable pocket, the land is suited to a variety of home types. A rarely offered block of this size, choose to build a spacious single level residence or double storey delight to have space leftover for a generous backyard haven.

**Price** : \$ 1,250,000 **Land Size** : 665 sqm

View: https://www.guardianrealty.com.au/sale/nsw

Luke Bavaro 0488 093 292

Nathan Gilmour 0488 025 900