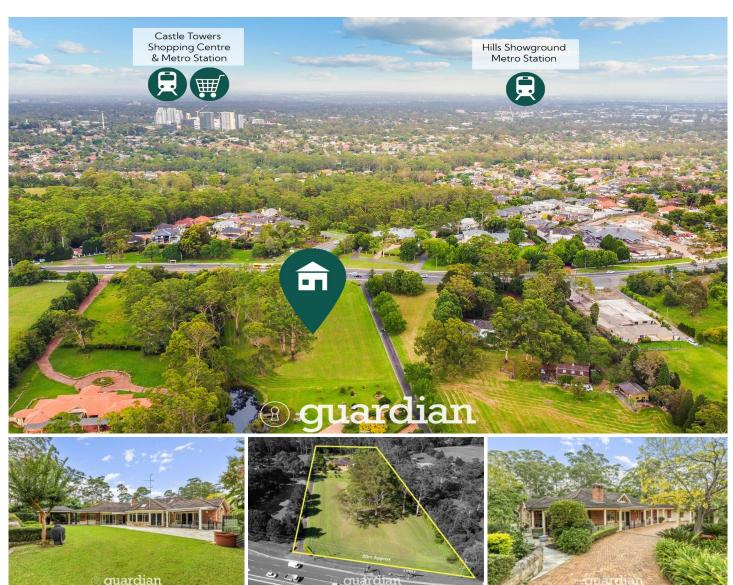

## 577 Old Northern Road Glenhaven NSW

Located in Glenhaven this 4.91 acre property is bordering Castle Hill, this prime address is an unmissable opportunity. Positioned in an area known as the "Golden Triangle", the land has excellent future potential for development (STCA). Currently positioned on the acres is a custom-built Lindsay Edmond's Home with a northerly aspect to the living spaces. The home boasts views over the lush acres, multiple living zones, renovated kitchen and well-sized formal accommodation.

A number of elite schools also surround the address, which is only 10 minutes from Norwest Business Park and 30 minutes from Sydney CBD.

? 4.91 fully arable acres

? Ideal for future subdivision in a highly sought location (STCA)

Land Size: 4.91 Acres

View: https://www.guardianrealty.com.au/sale/nsw

/hills/glenhaven/residential/house/7414821

Stephen Giacomelli 0413 360 777

Daniel Toms 0448 013 566