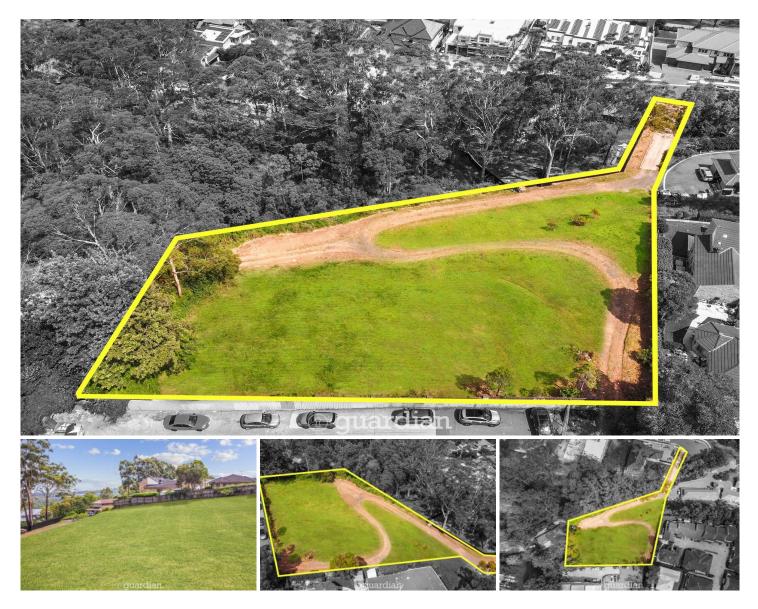

## **49 Pioneer Place Castle Hill NSW**

This large 3,831 sqm parcel presents a rare opportunity to secure land of this size in such a prestigious location. Offering an incredible outlook, the parcel is suited to a variety of home types and has never before been built upon. Enjoy the serenity of a quiet cul-de-sac and the tranquillity of surrounding established trees.

- ? Huge 3,831 sqm parcel in the heart of Castle Hill
- ? Elevated district views & sunny aspect
- ? DA approved, rare opportunity with a great upside
- ? Stroll to Heritage Park and local buses

Price : \$ 3,000,000