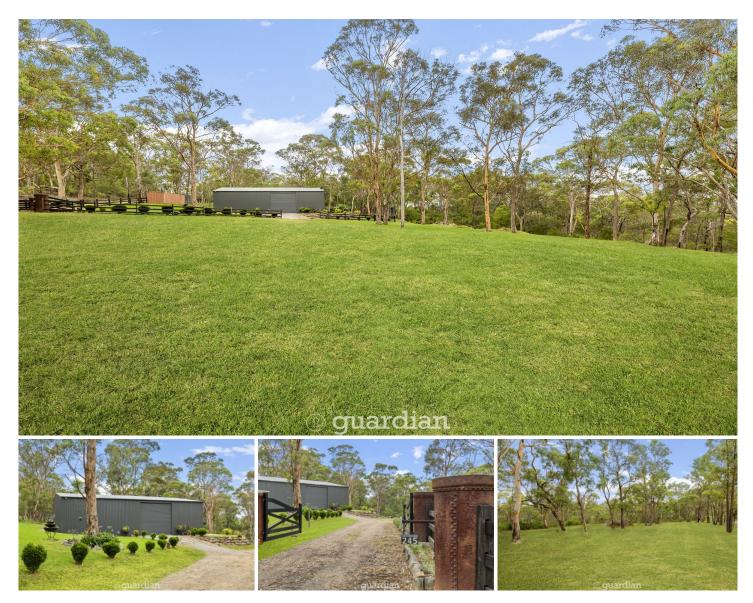

## 245 Pitt Town Road Kenthurst NSW

Invest in the acreage lifestyle you've been dreaming of at this ultra-convenient Kenthurst address. Offering both tranquillity and privacy, this property presents an incredible opportunity to design and build your dream acreage home. With approximately five of the acres being arable, there is also potential for horses with plenty of room left over for a pool and tennis court.

Already positioned on the property is a large shed (20m x 15m) ideal for storage or as a home office. Established bushland creates a true feeling of serenity with plenty of places to love, see wildlife and explore. With prestigious schools, Round Corner Dural Village and City buses only five minutes away, you can be assured of convenience. It's also only twenty minutes to Rouse Hill Town Centre, Castle Towers and metro station.

## 10 🖨

- Price : \$ 2,050,000
- View
- Land Size : 18.1 Acres
  - : https://www.guardianrealty.com.au/sale/nsw /hills/kenthurst/residential/land/7382571

Josh McAdam 0425 886 484

245 Pitt Town Road, Kenthurst Disclaimer Floorplan measurements are approx. and for illustrative purposes only. While we cannot doubt the floorplans accuracy, we make no guarantee, warranty or representation as to the accuracy and completeness of the floorplan.