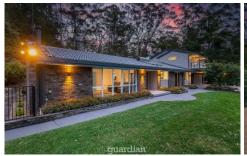

## 39 Gilligans Road Dural NSW

Surrounded by established bushland to ensure ultimate privacy, this character-filled residence exudes a relaxed and tranquil feel. A private driveway leads to the spacious and versatile property where each room enjoys a leafy outlook. On entry, a formal lounge room complete with a fireplace and high-raked ceilings radiates an immediate feel of warmth. Timber flooring connects the dining zone to the kitchen which includes an island benchtop, plenty of storage and ample bench space. An entertainer's haven exists outside, where a hardwood timber decking surrounds the saltwater pool and an elevated decking overlooks the property.