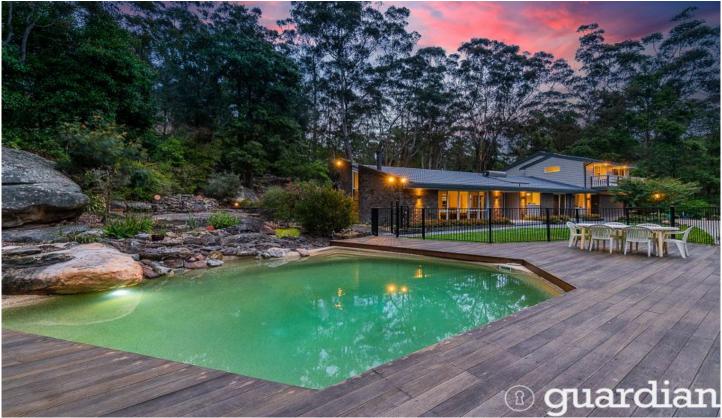

## 39 Gilligans Road Dural NSW

Surrounded by established bushland to ensure ultimate privacy, this character-filled residence exudes a relaxed and tranquil feel. A private driveway leads to the spacious and versatile property where each room enjoys a leafy outlook. On entry, a formal lounge room complete with a fireplace and high-raked ceilings radiates an immediate feel of warmth. Timber flooring connects the dining zone to the kitchen which includes an island benchtop, plenty of storage and ample bench space. An entertainer's haven exists outside, where a hardwood timber decking surrounds the saltwater pool and an elevated decking overlooks the property.