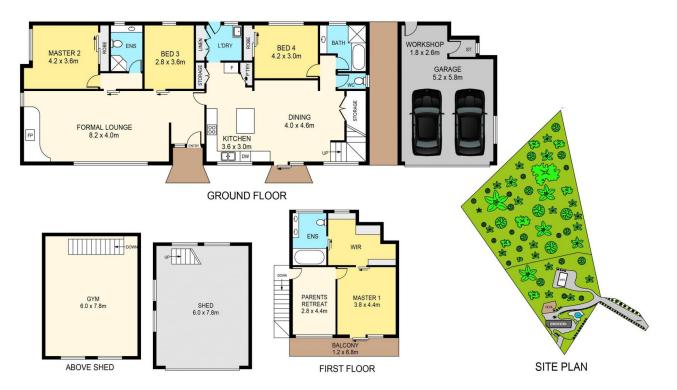

## 39 Gilligans Road Dural NSW

Surrounded by established bushland to ensure ultimate privacy, this character-filled residence exudes a relaxed and tranquil feel. A private driveway leads to the spacious and versatile property where each room enjoys a leafy outlook. On entry, a formal lounge room complete with a fireplace and high-raked ceilings radiates an immediate feel of warmth. Timber flooring connects the dining zone to the kitchen which includes an island benchtop, plenty of storage and ample bench space. An entertainer's haven exists outside, where a hardwood timber decking surrounds the saltwater pool and an elevated decking overlooks the property.

A first-class retreat for parents, the master suite is located on the upper level of the home. It includes a huge walk-in robe, retreat zone, a gorgeous ensuite inclusive of a bathtub and private Juliet-style balcony to enjoy the views.

Floorplan measurements are approx. and for illustrative purposes only.

While we cannot doubt the floorplans accuracy, we make no guarantee, warranty or representation as to the accuracy and completeness of the floorplan.