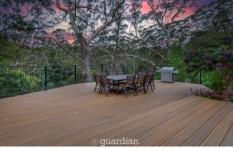

## 39 Gilligans Road Dural NSW

Surrounded by established bushland to ensure ultimate privacy, this character-filled residence exudes a relaxed and tranquil feel. A private driveway leads to the spacious and versatile property where each room enjoys a leafy outlook. On entry, a formal lounge room complete with a fireplace and high-raked ceilings radiates an immediate feel of warmth. Timber flooring connects the dining zone to the kitchen which includes an island benchtop, plenty of storage and ample bench space. An entertainer's haven exists outside, where a hardwood timber decking surrounds the saltwater pool and an elevated decking overlooks the property.