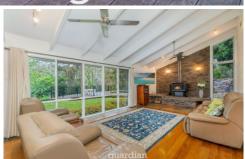

## 39 Gilligans Road Dural NSW

Surrounded by established bushland to ensure ultimate privacy, this character-filled residence exudes a relaxed and tranquil feel. A private driveway leads to the spacious and versatile property where each room enjoys a leafy outlook. On entry, a formal lounge room complete with a fireplace and high-raked ceilings radiates an immediate feel of warmth. Timber flooring connects the dining zone to the kitchen which includes an island benchtop, plenty of storage and ample bench space. An entertainer's haven exists outside, where a hardwood timber decking surrounds the saltwater pool and an elevated decking overlooks the property.