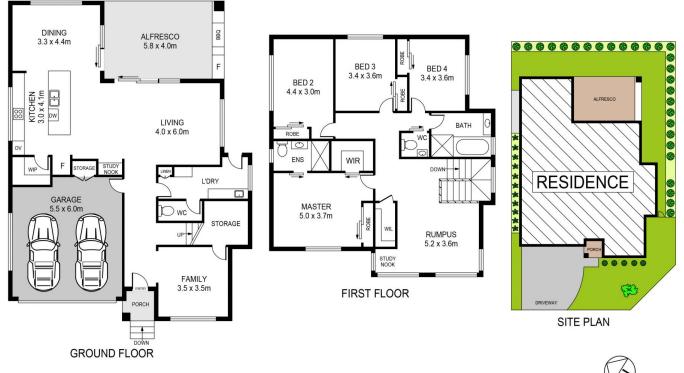

An upstairs rumpus connects four well-sized bedrooms with integrated storage featuring in each. The master suite enjoys the luxury of an ensuite while a clever main bathroom with a separate toilet serves the other bedrooms. Promising a lifestyle of convenience, this address is within

## 4 🛤 2 🚔 2 🖨

Land Size : 360 sqm

: https://www.guardianrealty.com.au/sale/nsw /hills/north-kellyville/residential/house/72986 00

View

Simon Kowald 0407 433 660

Luke Browning 0431 378 280

https://www.guardianrealty.com.au

## 56 MYLES CRESCENT, NORTH KELLYVILLE

DISCLAIMER:

PLANS SHOWN ARE FOR MARKETING PURPOSES ONLY, ALL DIMENSIONS ARE APPROXIMATE AND NOT TO SCALE. THEY ARE SUBJECT TO ERRORS AND INACCURACIES AND NO LIABILITY WILL BE ACCEPTED. INTERESTED PARTIES SHOULD MAKE THEIR OWN INQUIRIES.