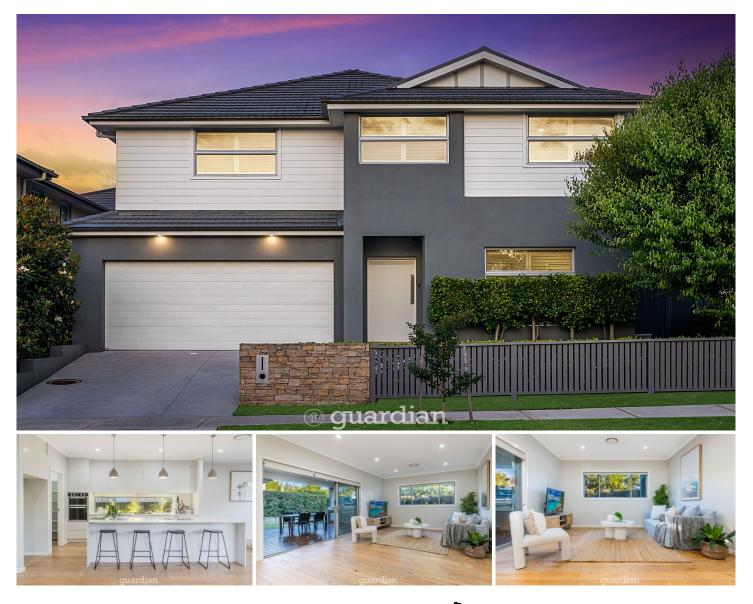

## 56 Myles Crescent North Kellyville NSW

Occupying a prized location within the growing North Kellyville precinct, this immaculate residence offers an abundance of living and entertaining space. Proud exteriors open to a media room positioned to the right of the entrance, while an open plan meals and family zone flows seamlessly through to a beautiful entertainer's zone. The gourmet kitchen features Caesarstone benchtops, a walk-in pantry, modern stainless-steel cooking appliances and an abundance of cupboard space. Designed for stress-free entertaining, the alfresco also includes an outdoor kitchen complete with a fridge as well as a built-in barbecue.

An upstairs rumpus connects four well-sized bedrooms with integrated storage featuring in each. The master suite enjoys the luxury of an ensuite while a clever main bathroom with a separate toilet serves the other bedrooms. Promising a lifestyle of convenience, this address is within