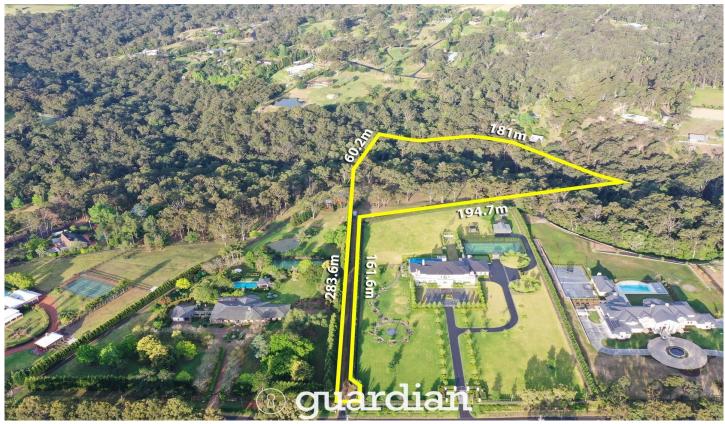

## 3a McLeod Road Middle Dural NSW

Rare vacant 5 acres in the most sought after street in Middle Dural. The north/easterly aspect to rear with a private tree lined driveway means this block offers superb building potential. The home sits amongst some wonderful company, with several of the districts best homes surrounding it & record sale prices achieved on the street.

Presenting five serene acres, this property promises an unmatched opportunity to build the ultimate family haven on an enviable address. Located just 20 minutes to Castle Hill's CBD and 45 minutes (approx.) to Sydney, the rear of the block is wooded with native flora sloping down to unspoiled native bush land & a pretty outlook.

- ? Rare 5 acres in Middle Dural's most exclusive address
- ? North/easterly aspect to rear, private tree lined driveway
- ? Secluded and overlooking natural bushland

Price : Contact Agent Land Size : 5 Acres