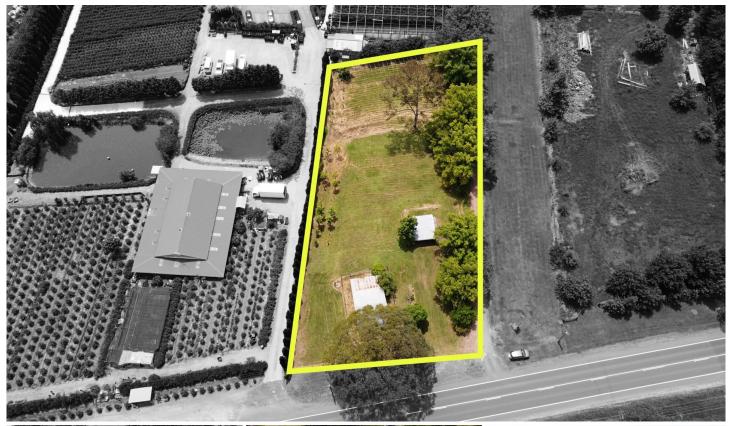

## 1523 Old Northern Road Glenorie NSW

Offered to the market for the first time in nearly forty years, this enviably sized parcel is an opportunity not to be missed. The rare 3,375 sqm parcel is the perfect canvas to design and build your dream acreage-style retreat with plenty of space leftover for a shed, pool or even tennis court. Currently positioned on the near-acre parcel is a heritage listed cottage.

? Rare 3,375sqm parcel in central Glenorie

? Wide 40.64m frontage, suited to a variety of home types

**Price** : \$1,549,000 **Land Size** : 3375 sqm

View: https://www.guardianrealty.com.au/sale/nsw/hills/glenorie/residential/land/7286381