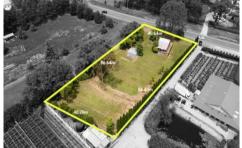

## 1523 Old Northern Road Glenorie NSW

Offered to the market for the first time in nearly forty years, this enviably sized parcel is an opportunity not to be missed. The rare 3,375 sqm parcel is the perfect canvas to design and build your dream acreage-style retreat with plenty of space leftover for a shed, pool or even tennis court. Currently positioned on the near-acre parcel is a heritage listed cottage.

? Rare 3,375sqm parcel in central Glenorie

? Wide 40.64m frontage, suited to a variety of home types

**Price** : \$1,549,000 **Land Size** : 3375 sqm

View: https://www.guardianrealty.com.au/sale/nsw/hills/glenorie/residential/land/7286381