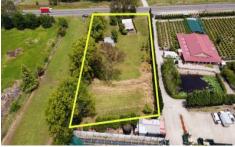

## 1523 Old Northern Road Glenorie NSW

Offered to the market for the first time in nearly forty years, this enviably sized parcel is an opportunity not to be missed. The rare 3,375 sqm parcel is the perfect canvas to design and build your dream acreage-style retreat with plenty of space leftover for a shed, pool or even tennis court. Currently positioned on the near-acre parcel is a heritage listed cottage.

? Rare 3,375sqm parcel in central Glenorie

? Wide 40.64m frontage, suited to a variety of home types

**Price** : \$1,549,000 **Land Size** : 3375 sqm

View: https://www.guardianrealty.com.au/sale/nsw/hills/glenorie/residential/land/7286381