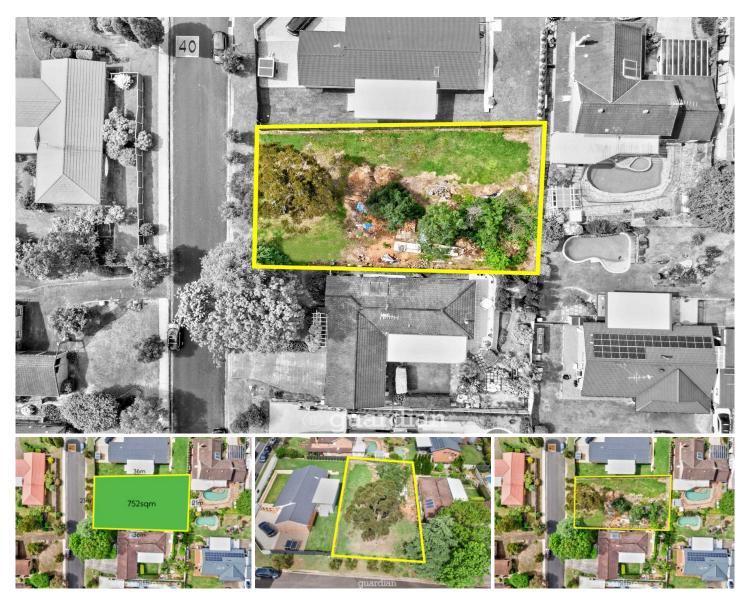

## 35 Galahad Crescent Castle Hill NSW

A rare offering to the market, this generously-sized parcel is an enviable opportunity to design and build your dream home within the popular Knightsbridge pocket. Never before built upon, the parcel is rectangular shaped and has a large frontage, making it suitable for a variety of home types. It is also one of the last vacant parcels within this family-friendly and relaxed, leafy community.

- ? Vacant land in a peaceful location
- ? Design and build your dream home
- ? Generous 752.3 sqm parcel in a quiet street

**Price** : \$ 1,560,000 **Land Size** : 752 sqm

View: https://www.guardianrealty.com.au/sale/nsw/hills/castle-hill/residential/land/7261289