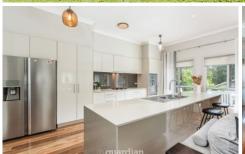

## 159 Old Castle Hill Road Castle Hill NSW

Set on a low maintenance parcel in the heart of Castle Hill, this expansive residence offers multiple living zones across two levels. Sun-soaked interiors include a formal living and dining zone to the left of the grand entrance way, as well as a versatile lounge room. An additional family room wraps the gourmet kitchen which features crisp cabinetry, a gas cooktop and plenty of cupboard space. Glass sliders from the rear of the home open to an elevated deck ideal for enjoying time as a family.