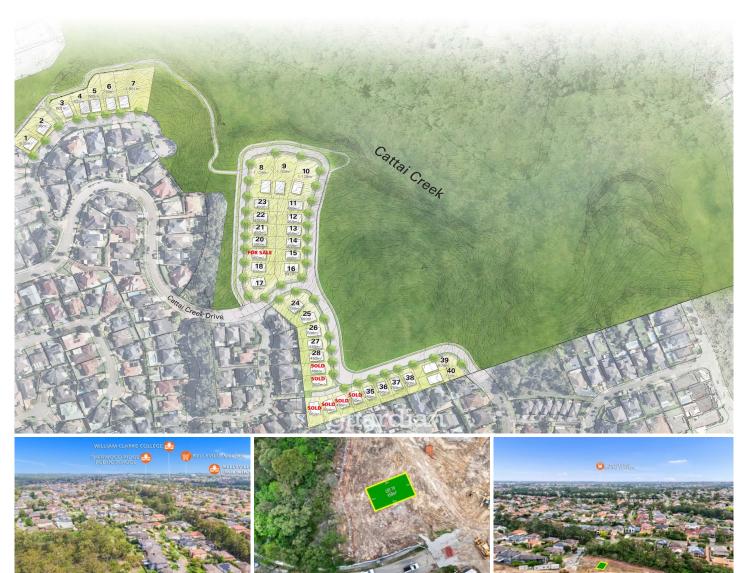

## **19 guardian**

## 19/ Cattai Creek Drive Kellyville NSW

Enviably positioned as part of the sought-after Duncraig Estate, this land subdivision is one of the final opportunities to secure land within Kellyville. With nearly every block enjoying a bush outlook, the parcels allow for a variety of home styles. Boasting a relaxed outlook and community feel, the blocks offer an ideal place to build your dream home.

These rare blocks are surrounded by other high-quality homes and offer a convenient Hills lifestyle. The location is within walking distance to buses, Bernie Mullane Sporting Complex and other local parks, with Kellyville metro and multiple shopping centres also a short drive away. The address is zoned for Sherwood Ridge Public School, and only a short drive to William Clarke College and other quality private schools.

Registration early to Mid next year.

**Price** : \$ 1,350,000 **Land Size** : 450 sqm

View : https://www.guardianrealty.com.au/sale/nsw/hills/kellyville/residential/land/7235274

Luke Bavaro 0488 093 292

Nathan Gilmour 0488 025 900