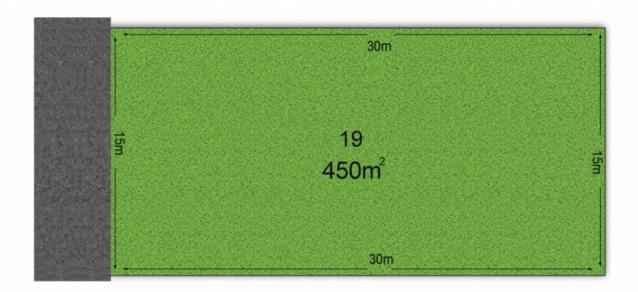

## N

## LOT 19 CATTAI CREEK DRIVE, KELLYVILLE

DISCLAIMER:

PLANS SHOWN ARE FOR MARKETING PURPOSES ONLY, ALL DIMENSIONS ARE APPROXIMATE AND NOT TO SCALE. THEY ARE SUBJECT TO ERRORS AND INACCURACIES AND NO LIABILITY WILL BE ACCEPTED. INTERESTED PARTIES SHOULD MAKE THEIR OWN INJURIES.

Registration early to Mid next year.

**Price** : \$ 1,350,000 **Land Size** : 450 sqm

View : https://www.guardianrealty.com.au/sale/nsw/hills/kellyville/residential/land/7235274

Luke Bavaro 0488 093 292

Nathan Gilmour 0488 025 900