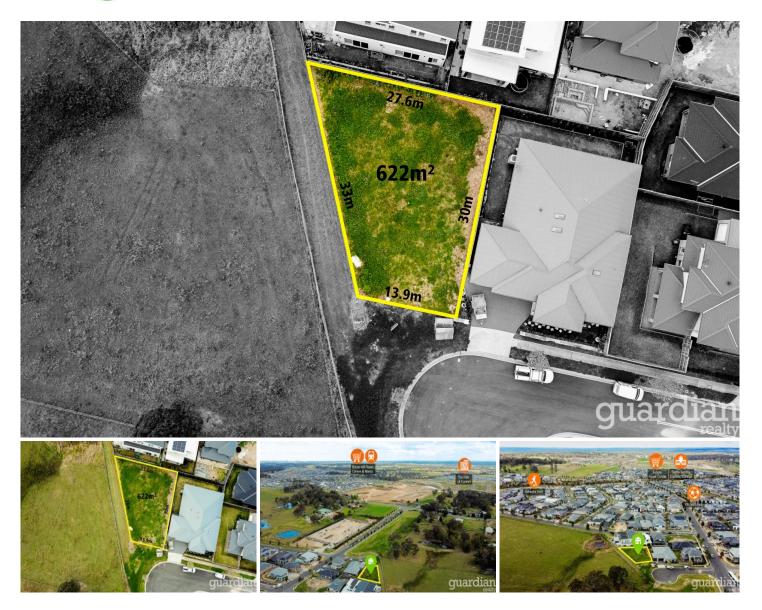

## 6 Haden (Gables) Road Box Hill NSW

Guardian Realty are excited to present this rare opportunity located in the heart of Box Hill, The Gables.

Personally design your dream family home. Premium address on a 622sqm plot located in a peaceful cul-de-sac and close to parklands.

- ? Registered land and ready to build
- ? Can easily fit up to 50sq home PLUS pool
- ? Building frontage approx. 14m and depth 33m

? Ideal location surrounded by established prestigious homes

? Easy access in the 'heart' of Box Hill & The Gables

We have obtained all information in this document from sources we believe to be reliable; however, we cannot

- **Price** : \$ 980,000
- Land Size : 622 sqm View : https://ww

: https://www.guardianrealty.com.au/sale/nsw /western-sydney/box-hill/residential/land/72 02587