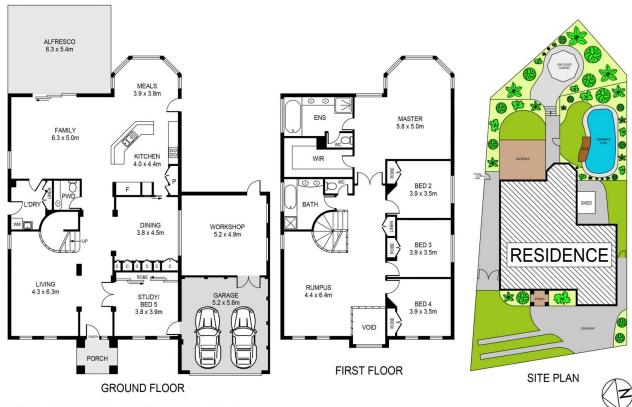

## 91 The Parkway Beaumont Hills NSW

Occupying a prized address next to Roy Dudley Park Reserve, this spacious residence is an enviable choice for growing families. The commanding façade opens to a formal living space ideal for entertaining guests, while a separate dining zone includes built-in storage for convenience. An open plan family and meals zone surrounds the generously-sized kitchen which includes modern cooking appliances and ample bench space. Glass sliders open from the family zone to a covered entertainer's deck which overlooks the saltwater pool and landscaped gardens.

An upstairs rumpus room connects four large bedrooms, with integrated storage featuring in each. Positioned at the rear of the level overlooking the backyard, the oversized master suite includes a large walk-in wardrobe and deluxe ensuite with a double vanity and spa bath. This

## DISCLAIMER:

PLANS SHOWN ARE FOR MARKETING PURPOSES ONLY, ALL DIMENSIONS ARE APPROXIMATE AND NOT TO SCALE. THEY ARE SUBJECT TO ERRORS AND INACCURACIES AND NO LIABILITY WILL BE ACCEPTED INTERESTED PARTIES SHOULD MAKE THEIR OWN MOLIBIES.