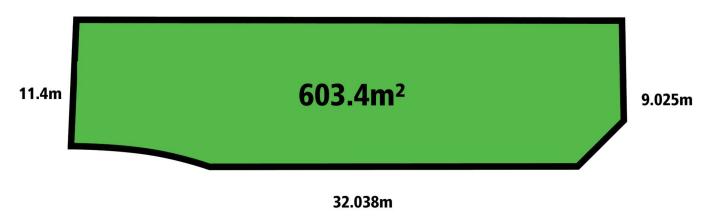

## 2 Eden Road North Kellyville NSW

Quietly positioned amongst beautiful bushland in an upcoming estate, this 603.4sqm block is ready for you to design and build your perfect family home. A corner position with a desirable aspect, this sizable block is an ideal parcel for a variety of home styles. With a north-easterly aspect and bushland views, the location allows for the ultimate lifestyle in a peaceful and tranquil setting.

? 603.4sqm block with bush outlook

? New up and coming estate

**Price** : \$ 1,070,000 **Land Size** : 603.4 sqm

View : https://www.guardianrealty.com.au/sale/nsw

/hills/north-kellyville/residential/land/716047