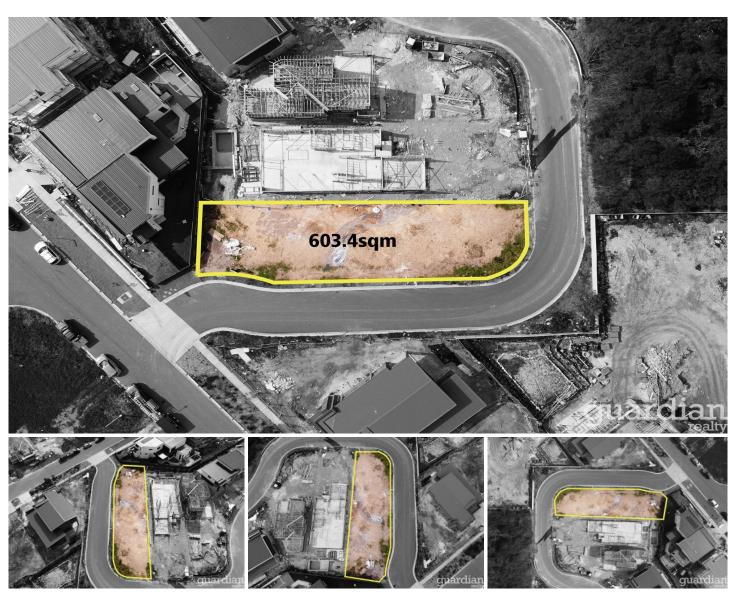

## 2 Eden Road North Kellyville NSW

Quietly positioned amongst beautiful bushland in an upcoming estate, this 603.4sqm block is ready for you to design and build your perfect family home. A corner position with a desirable aspect, this sizable block is an ideal parcel for a variety of home styles. With a north-easterly aspect and bushland views, the location allows for the ultimate lifestyle in a peaceful and tranquil setting.

? 603.4sqm block with bush outlook

? New up and coming estate

**Price** : \$ 1,070,000 **Land Size** : 603.4 sqm

View : https://www.guardianrealty.com.au/sale/nsw

/hills/north-kellyville/residential/land/716047