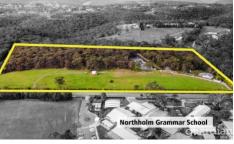

## 54 Cobah Road Arcadia NSW

Presenting as an incredible opportunity to secure the acreage lifestyle you've been dreaming of, this 27 acre parcel is available to the market. Ideal for designing and building an acreage masterpiece, the corner parcel offers a huge 353m street frontage. Currently positioned on the acres is an original cottage which could be used as guest accommodation or to live in while building.

Complete your acreage lifestyle by adding a tennis court, pool and shed; or utilise the arable portion of the acres for horses. This private address is a short stroll from Northholm Grammar School and surrounded by elite properties. It is also only 10 minutes to Glenorie Shopping Centre, 20 minutes to Hornsby CBD and 24 minutes to Castle Hill.

? 27 acres in a quiet neighbourhood