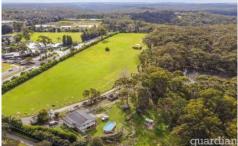

## 54 Cobah Road Arcadia NSW

Presenting as an incredible opportunity to secure the acreage lifestyle you've been dreaming of, this 27 acre parcel is available to the market. Ideal for designing and building an acreage masterpiece, the corner parcel offers a huge 353m street frontage. Currently positioned on the acres is an original cottage which could be used as guest accommodation or to live in while building.

Complete your acreage lifestyle by adding a tennis court, pool and shed; or utilise the arable portion of the acres for horses. This private address is a short stroll from Northholm Grammar School and surrounded by elite properties. It is also only 10 minutes to Glenorie Shopping Centre, 20 minutes to Hornsby CBD and 24 minutes to Castle Hill.

? 27 acres in a quiet neighbourhood