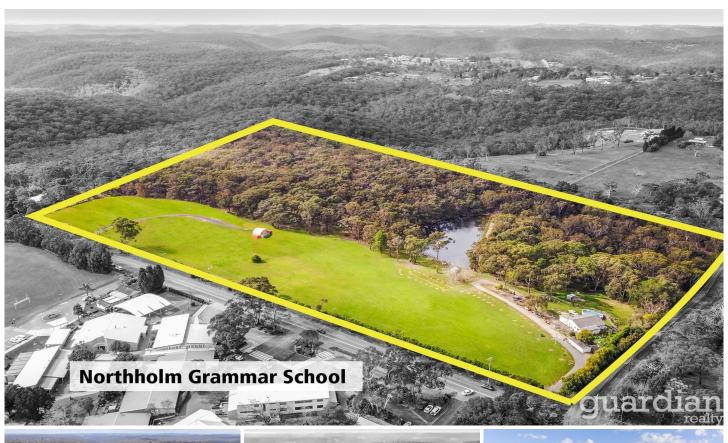

## 54 Cobah Road Arcadia NSW

Presenting as an incredible opportunity to secure the acreage lifestyle you've been dreaming of, this 27 acre parcel is available to the market. Ideal for designing and building an acreage masterpiece, the corner parcel offers a huge 353m street frontage. Currently positioned on the acres is an original cottage which could be used as guest accommodation or to live in while building.

Complete your acreage lifestyle by adding a tennis court, pool and shed; or utilise the arable portion of the acres for horses. This private address is a short stroll from Northholm Grammar School and surrounded by elite properties. It is also only 10 minutes to Glenorie Shopping Centre, 20 minutes to Hornsby CBD and 24 minutes to Castle Hill.

? 27 acres in a quiet neighbourhood