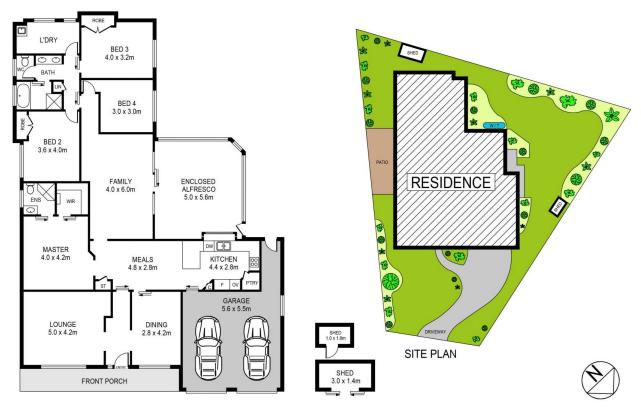

## 15 Guineviere Court Castle Hill NSW

Enviably located in a peaceful and leafy cul-de-sac in Knightsbridge, this neat single level home is ready for a new family. Spread over a flexible and sun-soaked floorplan, the layout offers multiple living zones including a formal lounge room and separate formal dining zone on entry. An informal meals zone is positioned next to the kitchen. which includes a built-in pantry, plenty of storage and an electric cooktop. Glass sliders from the family zone open to a light-filled, enclosed alfresco; which looks to the landscaped gardens and manicured lawns.

Formal accommodation is made up of four well-sized bedrooms, with integrated storage to three. An ensuite adds privacy to the master suite while a generous three-way bathroom serves the remainder of the home. This ultra-convenient address is within walking distance to Samuel Gilbert Public School, buses and the recently

## DISCLAIME

PLANS SHOWN ARE FOR MARKETING PURPOSES ONLY, ALL DIMENSIONS ARE APPROXIMATE AND NOT TO SCALE. THEY ARE SUBJECT TO ERRORS AND INACCURACIES AND NO LIABILITY WILL BE ACCEPTED. INTERESTED PARTIES SHOULD MAKE THEIR OWN INQUIRIES.