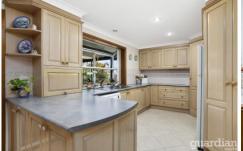

## 15 Guineviere Court Castle Hill NSW

Enviably located in a peaceful and leafy cul-de-sac in Knightsbridge, this neat single level home is ready for a new family. Spread over a flexible and sun-soaked floorplan, the layout offers multiple living zones including a formal lounge room and separate formal dining zone on entry. An informal meals zone is positioned next to the kitchen. which includes a built-in pantry, plenty of storage and an electric cooktop. Glass sliders from the family zone open to a light-filled, enclosed alfresco; which looks to the landscaped gardens and manicured lawns.