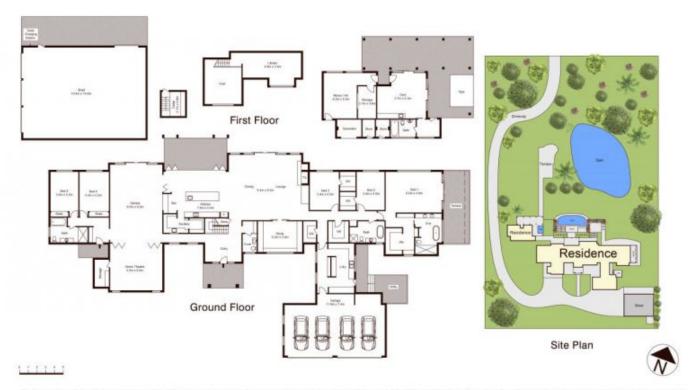

## Galston

This is a home of immense scale and beauty, raising Modern Australian architecture to a new level whilst ensuring family living without restriction on three picturesque acres.

Understated electric front gates open to a sweeping driveway that ambles through magnificent grounds, past a picturesque lake, revealing this impressive home and only 11 minutes away from Hornsby Railway Station and to the North Shore Line.

Sprawling across one perfectly configured level, it incorporates lavish yet practical living spaces that fit together flawlessly. Paying homage to its stunning surrounds and perfect north facing aspect banks of sliding glass and bi-folds create a seamless link with the extravagant outdoor spaces.

This includes a stunning infinity pool and a separate self contained one bed apartment. This beautiful property is the

**View**: https://www.guardianrealty.com.au/sale/nsw/hills/galston/residential/acreagesemirural/7156190