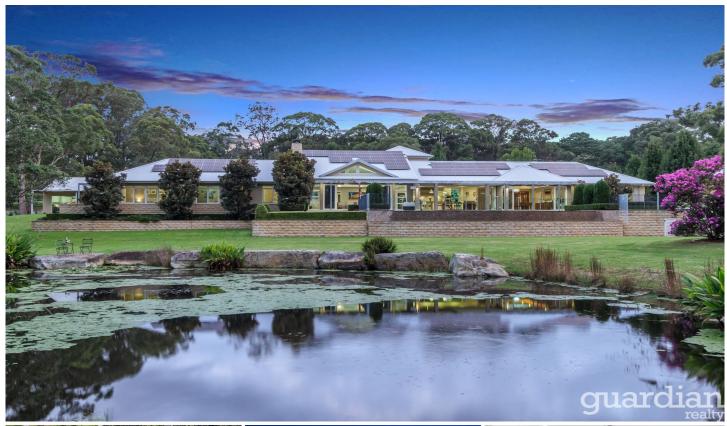

## Galston

This is a home of immense scale and beauty, raising Modern Australian architecture to a new level whilst ensuring family living without restriction on three picturesque acres.

Understated electric front gates open to a sweeping driveway that ambles through magnificent grounds, past a picturesque lake, revealing this impressive home and only 11 minutes away from Hornsby Railway Station and to the North Shore Line.

Sprawling across one perfectly configured level, it incorporates lavish yet practical living spaces that fit together flawlessly. Paying homage to its stunning surrounds and perfect north facing aspect banks of sliding glass and bi-folds create a seamless link with the extravagant outdoor spaces.