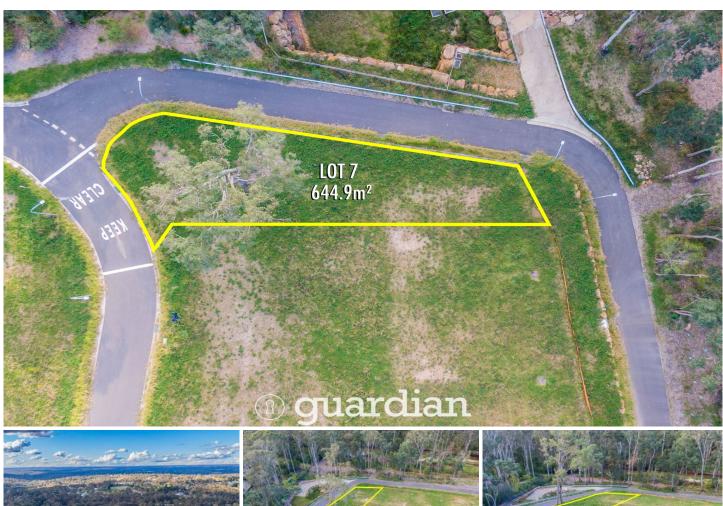

## 4 Bouddi Circuit North Kellyville NSW

Ideally positioned within a quiet-private estate with a peaceful bush setting where you are surrounded by nature and access to bushwalking trails; this generous corner parcel offers both convenience and tranquillity right in the heart of North Kellyville. The block boasts a desirable aspect and is suitable for a variety of home designs. With a picturesque bush outlook and an ultra-quiet street setting, this location allows for an ultimate Hills lifestyle.

Land Size: 645 sqm

View : https://www.guardianrealty.com.au/sale/nsw

/hills/north-kellyville/residential/land/715125

**Luke Bavaro** 0488 093 292

**Nathan Gilmour** 0488 025 900