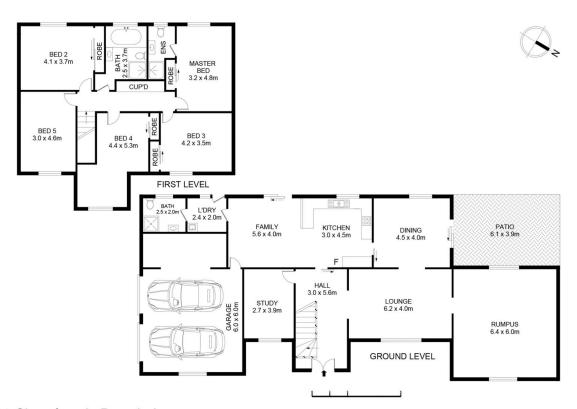

## 36 Shoplands Road Annangrove NSW

Boasting views to the Blue Mountains and two sweeping street frontages, this lush acreage parcel is both scenic and tranquil. Set back from the road is an expansive, dual level residence full of character and natural light, with opportunity for transformation into a contemporary retreat. The ground floor offers multiple living zones including a large rumpus room and a formal lounge and dining zone. Centrally set between living zones, the kitchen offers plenty of storage and enviable acreage views. Glass sliders open from the family zone to the rear of the property which extends plenty of entertaining opportunity. Palm trees surround the pool and spa area while an entertainer's patio is positioned to enjoy the serenity.

The upper level of the home features five large bedrooms with built-in wardrobes to four. An ensuite adds a touch of luxury to the master suite while a generous main bathroom

5 **4** 3 **4** 2 **4** 

Land Size: 5 Acres

View : https://www.guardianrealty.com.au/sale/nsw

/hills/annangrove/residential/house/7144186

Ben Jobberns 0402 444 171

Harrison Mahaffie 0447 551 737

36 Shoplands Road, Annangrove

Disclaimer
Floorplan measurements are approx. and for illustrative purposes only.