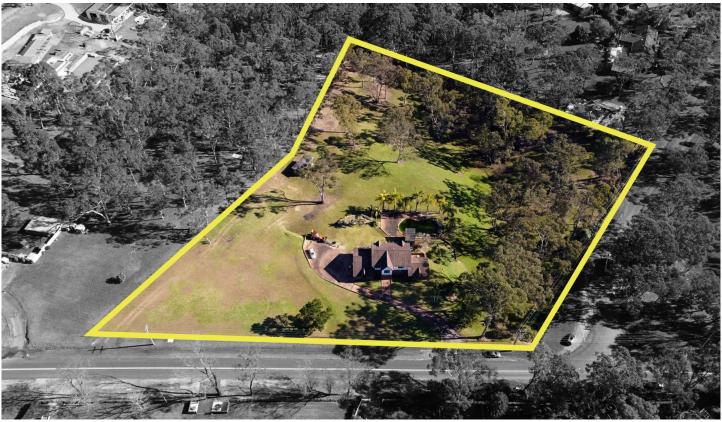

## 36 Shoplands Road Annangrove NSW

Boasting views to the Blue Mountains and two sweeping street frontages, this lush acreage parcel is both scenic and tranquil. Set back from the road is an expansive, dual level residence full of character and natural light, with opportunity for transformation into a contemporary retreat. The ground floor offers multiple living zones including a large rumpus room and a formal lounge and dining zone. Centrally set between living zones, the kitchen offers plenty of storage and enviable acreage views. Glass sliders open from the family zone to the rear of the property which extends plenty of entertaining opportunity. Palm trees surround the pool and spa area while an entertainer's patio is positioned to enjoy the serenity.

The upper level of the home features five large bedrooms with built-in wardrobes to four. An ensuite adds a touch of luxury to the master suite while a generous main bathroom

5 **4** 3 **4** 2 **4** 

Land Size: 5 Acres