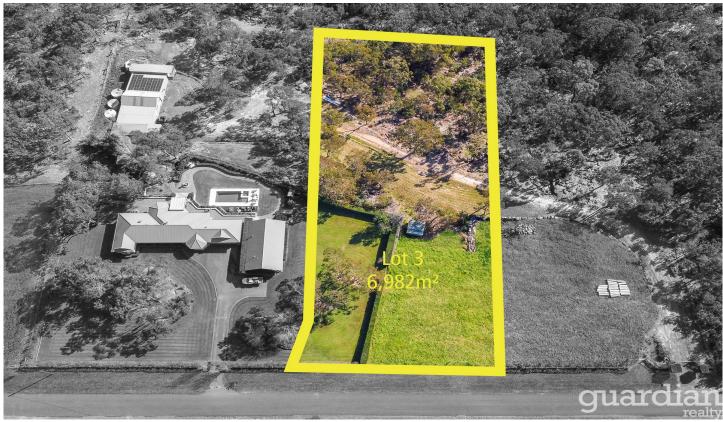

## 3/67 Kemp Place Glenorie NSW

Enjoying views of the Blue Mountains and a generous street frontage, this land parcel offers an enviable opportunity to create your dream home, boasting a level building platform making it suitable for a variety of home styles. The lot is also surrounded by other great properties and adjoining crown land, allowing for the ultimate family lifestyle.

- ? Large 6,982sqm parcel
- ? Incredible outlook including Blue Mountain Views
- ? Wide street frontage allowing for great street appeal

**Price** : \$ 1,440,000 **Land Size** : 6982 sqm

View : https://www.guardianrealty.com.au/sale/nsw/hills/glenorie/residential/land/7114679