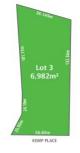

- ? Large 6,982sqm parcel
- ? Incredible outlook including Blue Mountain Views
- ? Wide street frontage allowing for great street appeal

**Price** : \$ 1,440,000 **Land Size** : 6982 sqm

View : https://www.guardianrealty.com.au/sale/nsw/hills/glenorie/residential/land/7114679