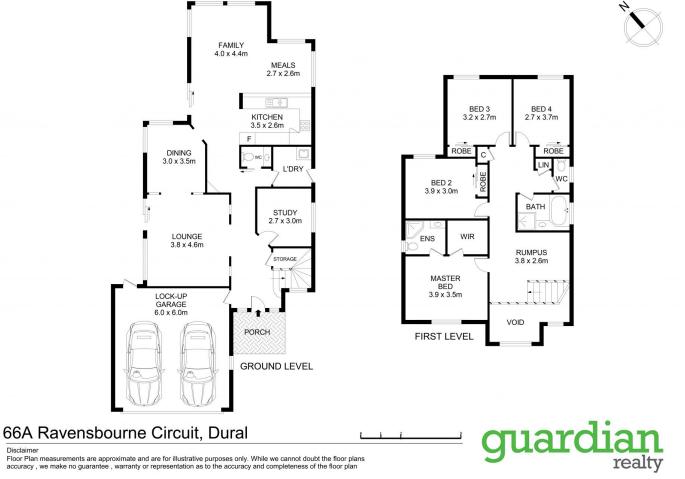

## 66a Ravensbourne Circuit Dural NSW

Enjoying a high set position within the popular Elouera Estate pocket, this immaculate and refreshed Australand home ticks the boxes for growing families. Spread over two light-filled levels, the home offers multiple living zones including a formal lounge and dining space and upstairs rumpus room. A modern colour palate frames the neat kitchen which is centrally-set between the living zones and includes updated appliances. Glass sliders open from the rear meals zone to a relaxed alfresco area perfect for entertaining, which overlooks the gorgeous gardens and landscaped yard.

An upper level rumpus space connects four large bedrooms, with each inclusive of integrated storage. A bright ensuite adds privacy to the master suite while a generous bathroom with a separate toilet simplifies living for busy families. This family haven is only 5 minutes from