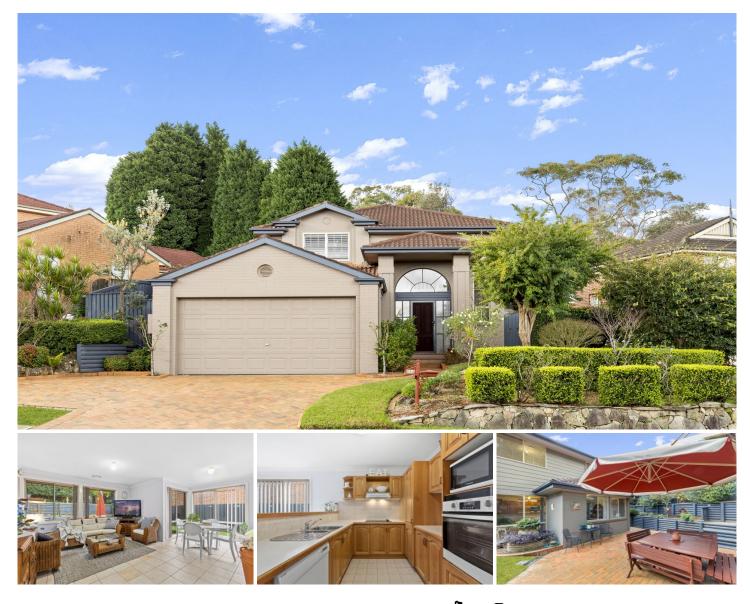

## 66a Ravensbourne Circuit Dural NSW

Enjoying a high set position within the popular Elouera Estate pocket, this immaculate and refreshed Australand home ticks the boxes for growing families. Spread over two light-filled levels, the home offers multiple living zones including a formal lounge and dining space and upstairs rumpus room. A modern colour palate frames the neat kitchen which is centrally-set between the living zones and includes updated appliances. Glass sliders open from the rear meals zone to a relaxed alfresco area perfect for entertaining, which overlooks the gorgeous gardens and landscaped yard.

An upper level rumpus space connects four large bedrooms, with each inclusive of integrated storage. A bright ensuite adds privacy to the master suite while a generous bathroom with a separate toilet simplifies living for busy families. This family haven is only 5 minutes from