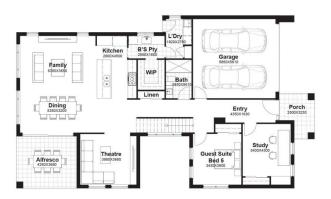

house multiple designs and façade options.

Your opportunity to build a brand-new home in Rouse Hill is here. A choice of architecturally designed French Provincial, Hamptons and Contemporary homes; and premium inclusions as a standard. With limited opportunities to secure property in Rouse Hill, this estate is now one of a kind.

Enjoy the convenience of being in close proximity to everything that matters. Rouse Hill Town Centre is around the corner to look after your shopping, dining and entertainment needs. Tallawong Metro Station is just a

4 2 2 2

Price : Contact Agent

Land Size: 561 sqm

View : https://www.guardianrealty.com.au/sale/nsw /hills/rouse-hill/residential/land/7108739



Daniel Toms 0448 013 566



Stephen Giacomelli 0413 360 777

## **D40 CONTEMPORARY**



FIRST FLOOR



GROUND FLOOR