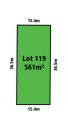

## Lot 119/256 Garfield Road East Rouse Hill NSW

- ? Lot 119 /256 Garfield Road East, Rouse Hill
- ? 561sqm with a 15.4m frontage
- ? Land registration in October 2023
- ? Purchaser has the option of house multiple designs and façade options.