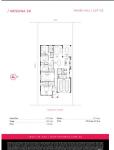

## 112/256 Garfield Road East Rouse Hill NSW

North Homes is a premium boutique Sydney project home builder providing the ultimate in luxury inclusions as standard.

Experience the charm of this beautiful Messina 29 family home, featuring comfort, space and style throughout. The seamless flow harmonises all zones with three well-appointed bedrooms to the rear and an oversized master suite at the front with a separate home theatre, ensuring ample space and privacy for all.

## This package includes:

- Contemporary Façade
- Actron reverse cycle ducted air-conditioning
- Westinghouse 900mm kitchen appliances and 600mm dishwasher
- Soft close doors and drawers to kitchen and butler's

## 4 2 2 2 2

Price : \$1,584,000 Land Size : 503 sqm

**View**: https://www.guardianrealty.com.au/sale/nsw

/hills/rouse-hill/residential/land/7108738

Daniel Toms 0448 013 566

Stephen Giacomelli 0413 360 777