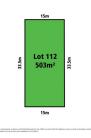

## 4 2 2 2 2

Price : \$1,584,000 Land Size : 503 sqm

**View**: https://www.guardianrealty.com.au/sale/nsw

/hills/rouse-hill/residential/land/7108738

Daniel Toms 0448 013 566

Stephen Giacomelli 0413 360 777