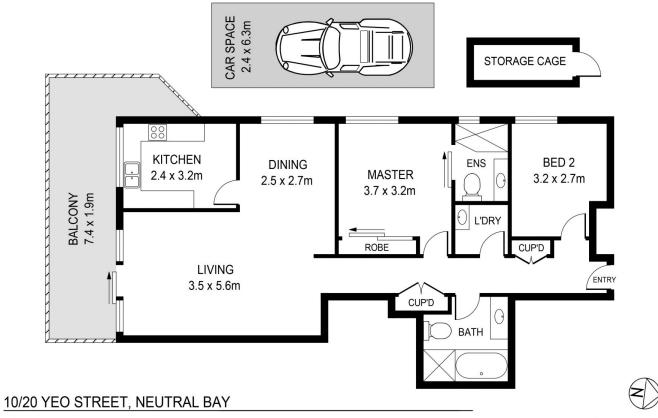

## 10/20 Yeo Street Neutral Bay NSW

Occupying a second-floor position in a tightly-held complex, this well-maintained apartment is the perfect choice for busy professionals, downsizers or investors. Natural light floods both the open plan living space, which offers easy flow through to a relaxed balcony ideal for enjoying the afternoon breeze. The kitchen features a large window, ample cupboard space and plenty of bench space.

Two well-sized bedrooms make up the formal accommodation, with the master suite enjoying access to an ensuite and built-in wardrobe. A generous main bathroom with a bathtub serves the rest of the apartment. This low maintenance apartment is an easy stroll from Neutral Bay Village, buses and parks. It's also just over 10 minutes from Sydney CBD.