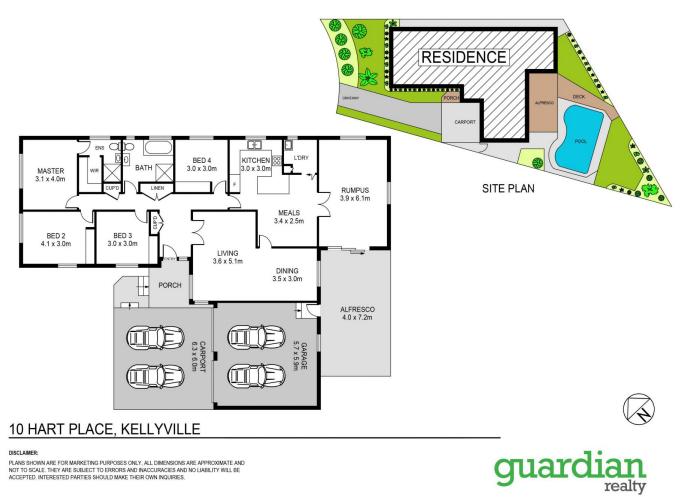

Formal accommodation is comprised of four well-sized bedrooms with integrated storage to each. The master bedroom enjoys the luxury of an ensuite, while a refreshed main bathroom featuring heated flooring and floor-to-ceiling tiles serves the other bedrooms. This popular location is within walking distance to parks, Kellyville Village and bus stops. It's also close to Kellyville metro station, Rouse Hill

## 4 🛤 2 🚔 4 🚘

| Price     | : \$ 1,550,000  |
|-----------|-----------------|
| Land Size | : 719 sqm       |
| View      | : https://www.o |

: https://www.guardianrealty.com.au/sale/nsw /hills/kellyville/residential/house/7087460

Luke Bavaro 0488 093 292

Stephen Giacomelli 0413 360 777

258 Old Northern Road Castle Hill NSW 02 9659 5222

DISCLAIMER:

PLANS SHOWN ARE FOR MARKETING PURPOSES ONLY, ALL DIMENSIONS ARE APPROXIMATE AND NOT TO SCALE. THEY ARE SUBJECT TO ERRORS AND INACCURACIES AND NO LIABILITY WILL BE ACCEPTED. INTERESTED PARTIES SHOULD MAKE THEIR OWN INQUIRIES.