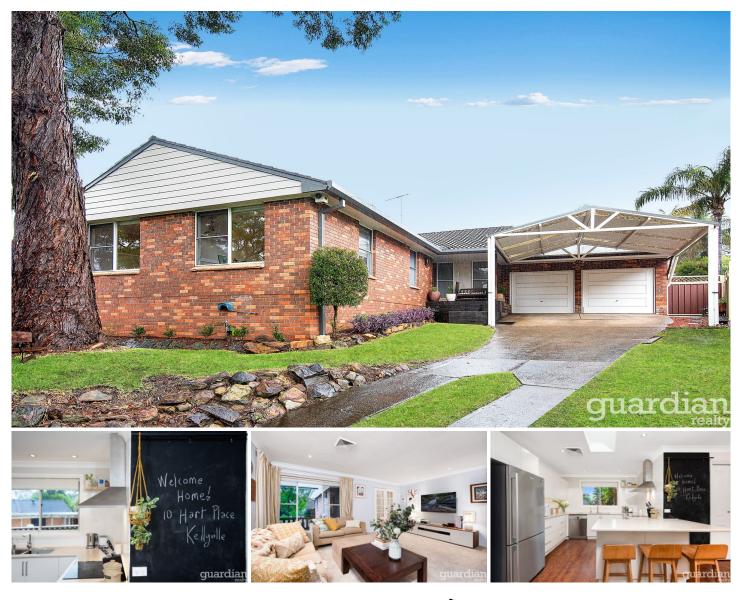

## **10 Hart Place Kellyville NSW**

Tucked away in a peaceful Kellyville street, this delightful single level home is a spacious family oasis suited to entertaining. The flexible floorplan offers multiple living zones including a rear rumpus room, which flows effortlessly to the rear alfresco space. Set next to an informal meals zone, the kitchen includes plenty of cupboard space, modern cooking appliances and backyard views. The backyard is an entertainer's paradise featuring a covered alfresco, saltwater pool and rear decking.

Formal accommodation is comprised of four well-sized bedrooms with integrated storage to each. The master bedroom enjoys the luxury of an ensuite, while a refreshed main bathroom featuring heated flooring and floor-to-ceiling tiles serves the other bedrooms. This popular location is within walking distance to parks, Kellyville Village and bus stops. It's also close to Kellyville metro station, Rouse Hill