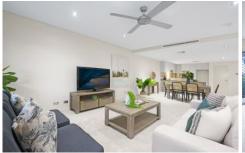

## 12/2-8 Susan Parade Castle Hill NSW

Offering freshly painted interiors and new carpets, this modern townhouse is both spacious and convenient. Set within a neat complex, the townhouse is spread over three levels with the ground floor offering sun-soaked living spaces and an easy transition to alfresco dining. The contemporary kitchen is framed by crisp cabinetry and stone benchtops, with modern cooking appliances and plenty of storage making the space enviable. Glass sliders open from the rear living space to a covered alfresco ideal for enjoying the afternoon sun and an easy-care backyard.