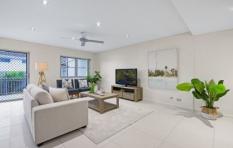

## 12/2-8 Susan Parade Castle Hill NSW

Offering freshly painted interiors and new carpets, this modern townhouse is both spacious and convenient. Set within a neat complex, the townhouse is spread over three levels with the ground floor offering sun-soaked living spaces and an easy transition to alfresco dining. The contemporary kitchen is framed by crisp cabinetry and stone benchtops, with modern cooking appliances and plenty of storage making the space enviable. Glass sliders open from the rear living space to a covered alfresco ideal for enjoying the afternoon sun and an easy-care backyard.