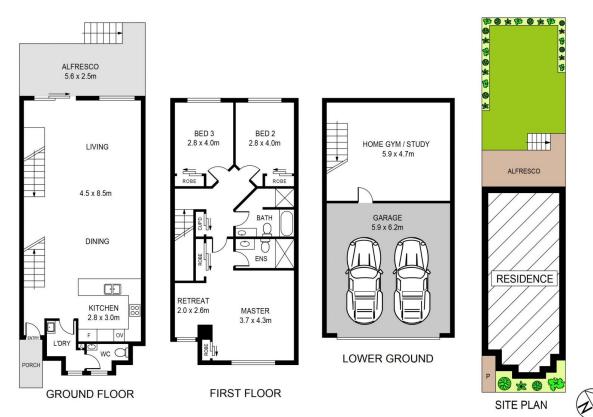

## 12/2-8 Susan Parade Castle Hill NSW

Offering freshly painted interiors and new carpets, this modern townhouse is both spacious and convenient. Set within a neat complex, the townhouse is spread over three levels with the ground floor offering sun-soaked living spaces and an easy transition to alfresco dining. The contemporary kitchen is framed by crisp cabinetry and stone benchtops, with modern cooking appliances and plenty of storage making the space enviable. Glass sliders open from the rear living space to a covered alfresco ideal for enjoying the afternoon sun and an easy-care backyard.

The upper level boasts three large bedrooms with built-in storage to each. An ensuite and retreat space add privacy to the master bedroom while the other two bedrooms share access to the generously sized main bathroom. This ultra-convenient address is a 15 minute walk from Castle Towers, metro station and bus interchange. It's also close