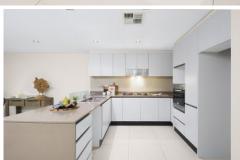

## 12/2-8 Susan Parade Castle Hill NSW

Offering freshly painted interiors and new carpets, this modern townhouse is both spacious and convenient. Set within a neat complex, the townhouse is spread over three levels with the ground floor offering sun-soaked living spaces and an easy transition to alfresco dining. The contemporary kitchen is framed by crisp cabinetry and stone benchtops, with modern cooking appliances and plenty of storage making the space enviable. Glass sliders open from the rear living space to a covered alfresco ideal for enjoying the afternoon sun and an easy-care backyard.