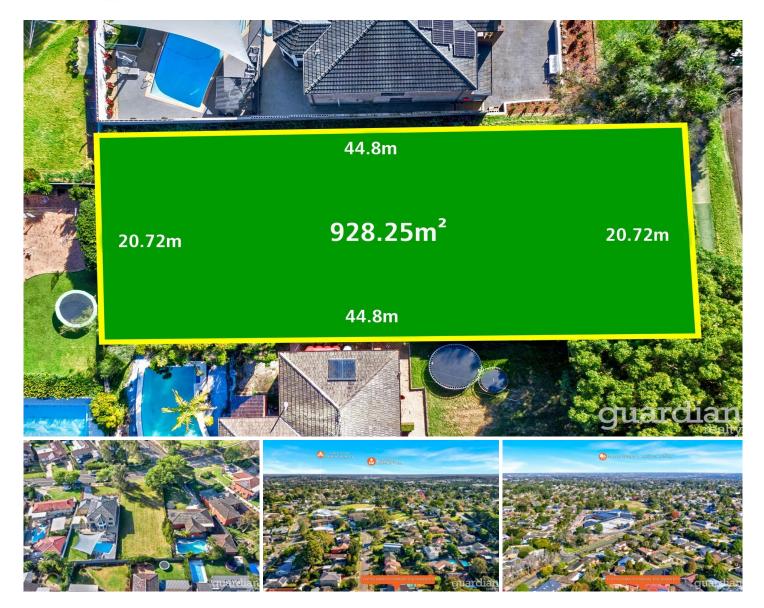

## **118 Excelsior Avenue Castle Hill NSW**

Offered to the market for the very first time, this completely vacant, large parcel is an extremely rare Castle Hill find. Located centrally to all major amenities, the rectangular shaped block is a blank canvas suited to a range of home types. The parcel offers the perfect place to build your dream home in a family-friendly location.

? Completely vacant 928.25 sqm parcel

- ? Huge 20.72m frontage, rectangular shaped block
- ? Build your dream home

**Price** : \$ 1,525,000

Land Size : 928.25 sqm View : https://www.

: https://www.guardianrealty.com.au/sale/nsw /hills/castle-hill/residential/land/7074520