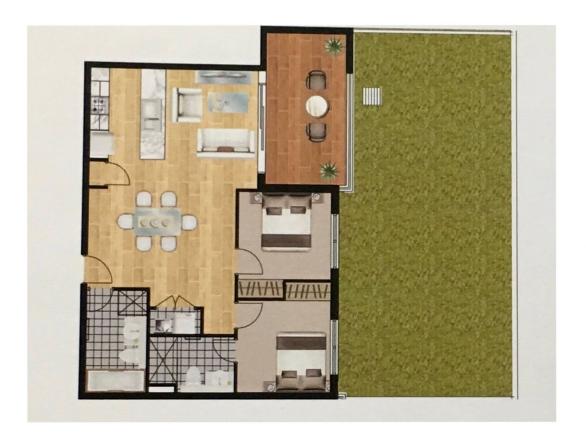

- ? Ground floor apartment with private lawn courtyard space
- ? Secure building with intercom access
- ? Open plan separate lounge and dining areas
- ? Pet friendly perfect with the balcony to courtyard access
- ? 2 bedrooms both with built ins (carpet flooring)
- ? Good sized en suite and main bathrooms
- ? Secure swimming pool access, separate kids play area and BBQ area
- ? Stainless steel appliances with gas cooking
- ? Ducted AC

## 2 🕒 2 🖺 1 🖨

**View:** https://www.guardianrealty.com.au/lease/nsw/hills/rouse-hill/residential/unit/7074493

Daniel Hall 0448 580 039

Disclaimer
Floorplan measurements are approx. and for illustrative purposes only.
While we cannot doubt the floorplans accuracy, we make no guarantee, warranty or representation as to the accuracy and completeness of the floorplan.