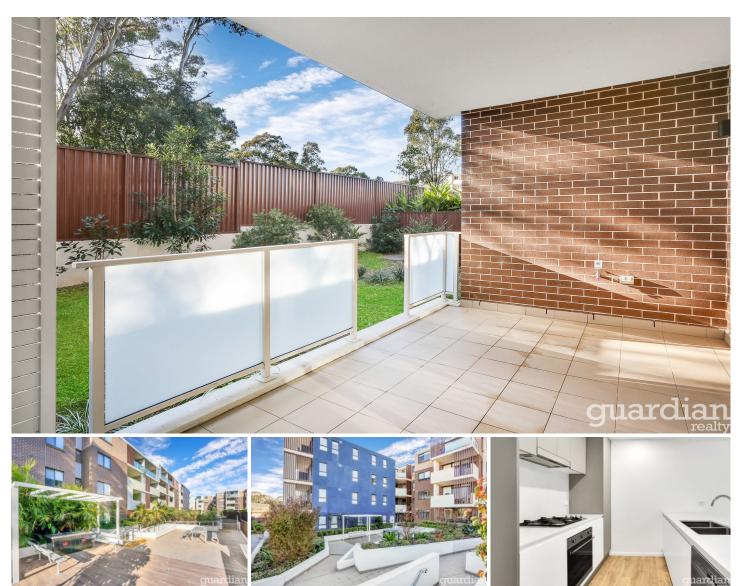

## G09/9B Terry Road Rouse Hill NSW

Delightful near new 2 bedroom unit on the ground floor has everything you need. Located minutes away from Rouse Hill Town Centre, local schools and the metro.

The proposed childcare centre across the road will definitely help if you are a growing family.

- ? Ground floor apartment with private lawn courtyard space
- ? Secure building with intercom access
- ? Open plan separate lounge and dining areas
- ? Pet friendly perfect with the balcony to courtyard access
- ? 2 bedrooms both with built ins (carpet flooring)
- ? Good sized en suite and main bathrooms
- ? Secure swimming pool access, separate kids play area and BBQ area
- ? Stainless steel appliances with gas cooking
- ? Ducted AC