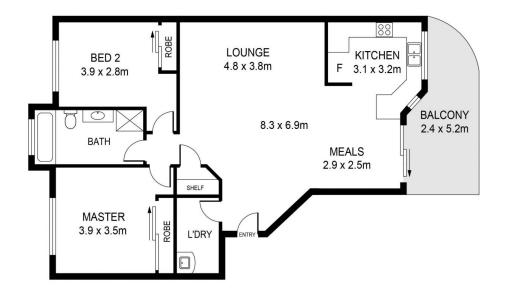

#### 8/19-21 Showground Road Castle Hill NSW

Enjoying location right in the heart of Castle Hill, this low maintenance apartment is an enviable choice. Positioned on the top floor of a neat complex, the apartment is an easy stroll to Castle Towers, metro station and buses. Living spaces are open and light filled, with glass sliders off the informal meals zone leading to a covered balcony to catch the breeze.

Granite benchtops frame the generously-sized kitchen which includes a gas cooktop and plenty of storage. Two large bedrooms with built-in storage are set close to the main bathroom which includes a bathtub. It's also only a 3 minute walk to both Castle Hill Public School and Castle Hill High School.

### 8/19-21 SHOWGROUND ROAD, CASTLE HILL

#### DISCLAIMER:

PLANS SHOWN ARE FOR MARKETING PURPOSES ONLY, ALL DIMENSIONS ARE APPROXIMATE AND NOT TO SCALE. THEY ARE SUBJECT TO ERRORS AND INACCURACIES AND NO LIABILITY WILL BE ACCEPTED. INTERESTED PARTIES SHOULD MAKE THEIR OWN INQUIRIES.