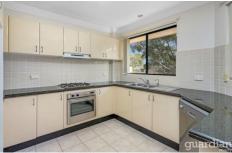

Granite benchtops frame the generously-sized kitchen which includes a gas cooktop and plenty of storage. Two large bedrooms with built-in storage are set close to the main bathroom which includes a bathtub. It's also only a 3 minute walk to both Castle Hill Public School and Castle Hill High School.