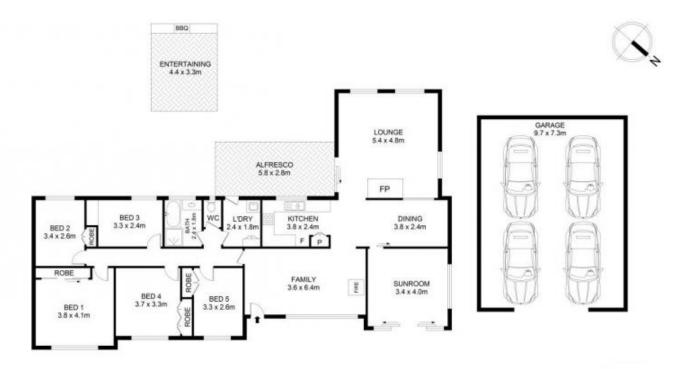

Three living zones and five well-sized bedrooms make up the formal accommodation of the existing home. A neat bathroom with a separate toilet serves the residence. This convenient address is surrounded by elite schools, and is an easy drive to both Castle Hill and Rouse Hill. It's also only 15 minutes to Norwest Business Park and 45 minutes to Sydney CBD.

## 162A Annangrove Road, Annangrove

Disclaimer
Floor Plan measurements are approximate and are for illustrative purposes only. While we cannot doubt the floor plans accuracy, we make no guarantee, warranty or representation as to the accuracy and completeness of the floor plan