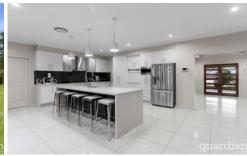

## Living

The high ceilings and wide entry and hallways lead you to the open-plan living zones from the stylish modern kitchen with stone benchtops and stainless steel appliances, multiple living rooms including a lounge room, living room, dining area, a games room complete with billiard table, and there is no better feeling than escaping from the outside world relaxing in the comfort of your own cinema room.