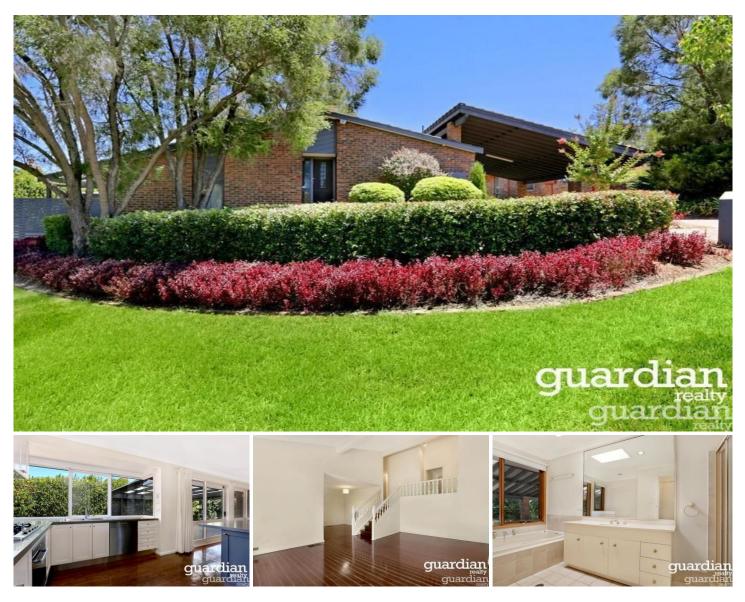

## 20 Kimberley Court Bella Vista NSW

This stylish split level family home in Bella Vista is nestled in a quiet cul-de-sac with landscape gardens is a short stroll to public transport, T-Way and is in the Matthew Pearce Primary School catchment.

The property features 4 bedrooms all with built-ins, with an en-suite & walk-in-robe to the master, a large lounge room, light filled family bathroom with separate bath and chic modern kitchen with gas appliances, walk-in pantry, and breakfast bench adjoining the family room that flows out onto an entertainers all year round deck that overlooks the kid friendly landscaped backyard.