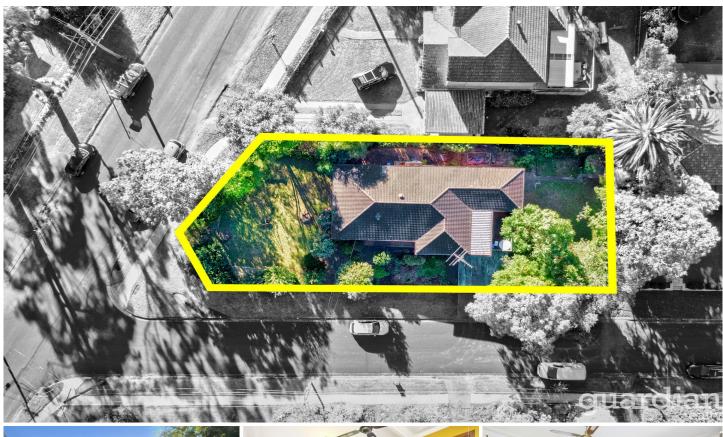

## 8 New Farm Road West Pennant Hills NSW

Promising a lifestyle of convenience, this corner parcel is set amongst other established and quality family homes. The large 809sqm parcel presents an opportunity to knock down the existing residence and build your masterpiece. An existing split level home featuring three bedrooms and an underground workshop space is currently positioned on the parcel. Established trees are located around the perimeter of the block, adding both privacy and shade.

? Large 809 sqm parcel with a North-to-rear aspect

? Knock down and build your dream home