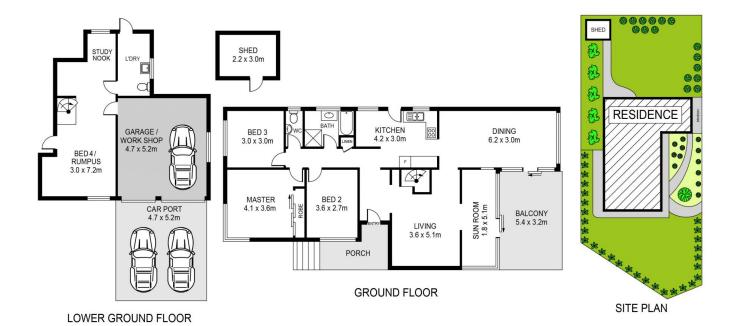

## 8 NEW FARM ROAD, WEST PENNANT HILLS

DISCLAIMER:

PLANS SHOWN ARE FOR MARKETING PURPOSES ONLY, ALL DIMENSIONS ARE APPROXIMATE AND NOT 170 SCALE. THEY ARE SUBJECT TO ERRORS AND INACCURACIES AND NO LIABILITY WILL BE ACCEPTED. INTERESTED PARTIES SHOULD MAKE THEIR OWN INQUIRIES.