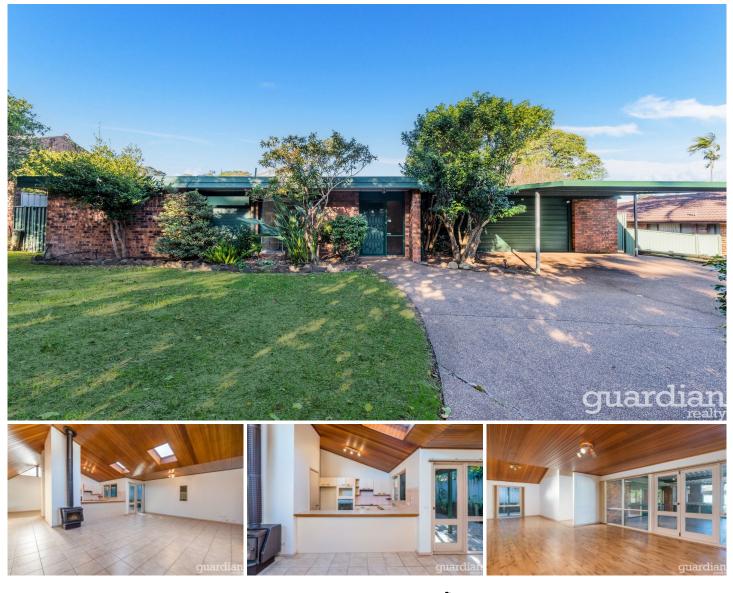

## 23 Gilbert Road Castle Hill NSW

Access via Lisa Crescent.

Located within minutes of Castle Towers and Showground metro station, this parcel presents an incredible opportunity to secure your ultimate Hills lifestyle. A spacious, single-level residence with character and renovation potential is currently positioned on the leafy block. The floorplan offers multiple living zones including a family zone and sunroom which is perfect for entertaining. Alternatively, the parcel could present as a canvas for designing and building your dream home, or adding to the existing residence.

Formal accommodation to the current home consists of four large bedrooms with built-in storage to each. The master suite is positioned at the front of the home and has access to a patio and ensuite. This address is moments 4 🖿 2 📛 4 🚘