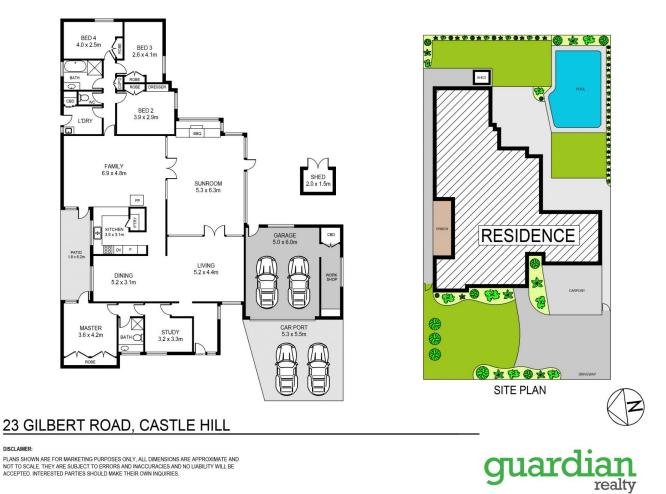

Formal accommodation to the current home consists of four large bedrooms with built-in storage to each. The master suite is positioned at the front of the home and has access to a patio and ensuite. This address is moments 4 🖿 2 📛 4 🚘

- Price : \$ 1,600,000
- View
- Land Size : 935 sqm
  - : https://www.guardianrealty.com.au/sale/nsw /hills/castle-hill/residential/house/7042253

**Grant McEnally** 0414 968 460

Katia Serra 0474 899 383