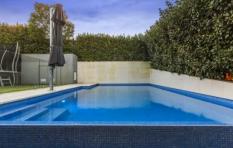

## 98 Rosebery Road Kellyville NSW

Exuding unparalleled class and sophistication right from its commanding street presence, this custom-designed residence is truly impressive. Well appointed and luxuriously finished throughout, the home offers multiple living and entertaining zones. A rumpus or theatre room to the left of the entrance is a relaxed zone to enjoy movie nights while an enormous, open living zone at the rear of the ground floor makes entertaining a breeze. The kitchen is framed by quality benchtops and crisp cabinetry, and includes an oversized pantry to conceal mess as well as a servery window through to the alfresco. Glass sliders offer seamless transition to the covered alfresco & looks to the pool and grassy backyard.