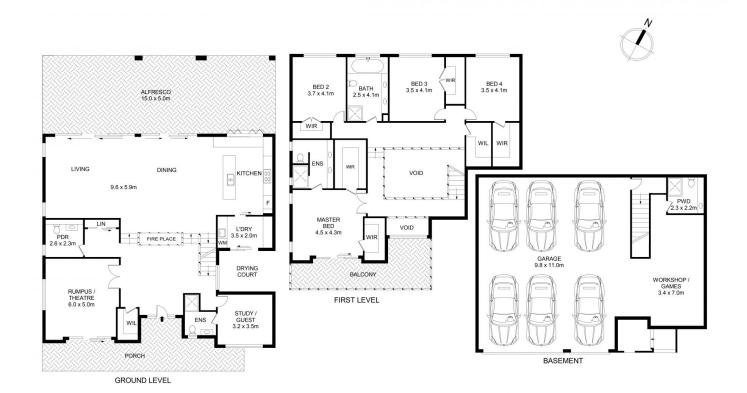

## 98 Rosebery Road Kellyville NSW

Exuding unparalleled class and sophistication right from its commanding street presence, this custom-designed residence is truly impressive. Well appointed and luxuriously finished throughout, the home offers multiple living and entertaining zones. A rumpus or theatre room to the left of the entrance is a relaxed zone to enjoy movie nights while an enormous, open living zone at the rear of the ground floor makes entertaining a breeze. The kitchen is framed by quality benchtops and crisp cabinetry, and includes an oversized pantry to conceal mess as well as a servery window through to the alfresco. Glass sliders offer seamless transition to the covered alfresco & looks to the pool and grassy backyard.

Large windows allow an abundance of natural light to the four oversized bedrooms located on the upper level. Each of the bedrooms enjoys the storage of a walk-in wardrobe,

5 **4 7 4** 

Land Size: 648 sqm

## 98 Rosebery Road, Kellyville

Disclaimer
Floor Plan measurements are approximate and are for illustrative purposes only. While we cannot doubt the floor plans accuracy, we make no guarantee, warranty or representation as to the accuracy and completeness of the floor plan