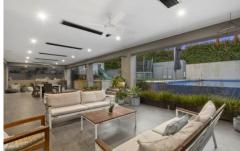

## 98 Rosebery Road Kellyville NSW

Exuding unparalleled class and sophistication right from its commanding street presence, this custom-designed residence is truly impressive. Well appointed and luxuriously finished throughout, the home offers multiple living and entertaining zones. A rumpus or theatre room to the left of the entrance is a relaxed zone to enjoy movie nights while an enormous, open living zone at the rear of the ground floor makes entertaining a breeze. The kitchen is framed by quality benchtops and crisp cabinetry, and includes an oversized pantry to conceal mess as well as a servery window through to the alfresco. Glass sliders offer seamless transition to the covered alfresco & looks to the pool and grassy backyard.