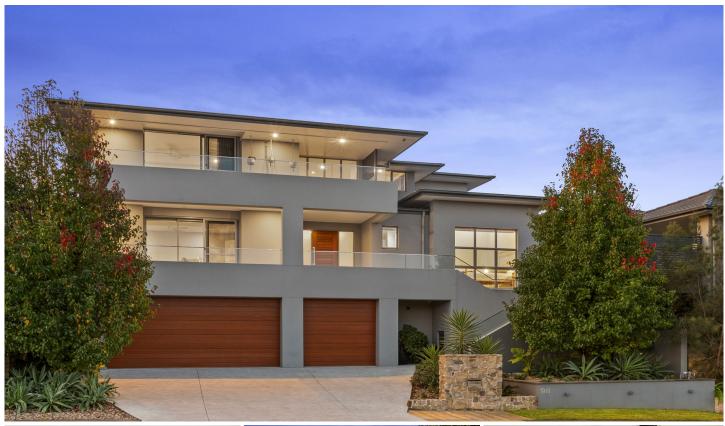

## 98 Rosebery Road Kellyville NSW

Exuding unparalleled class and sophistication right from its commanding street presence, this custom-designed residence is truly impressive. Well appointed and luxuriously finished throughout, the home offers multiple living and entertaining zones. A rumpus or theatre room to the left of the entrance is a relaxed zone to enjoy movie nights while an enormous, open living zone at the rear of the ground floor makes entertaining a breeze. The kitchen is framed by quality benchtops and crisp cabinetry, and includes an oversized pantry to conceal mess as well as a servery window through to the alfresco. Glass sliders offer seamless transition to the covered alfresco & looks to the pool and grassy backyard.