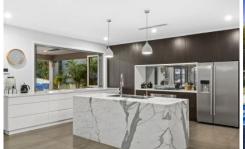

## 98 Rosebery Road Kellyville NSW

Exuding unparalleled class and sophistication right from its commanding street presence, this custom-designed residence is truly impressive. Well appointed and luxuriously finished throughout, the home offers multiple living and entertaining zones. A rumpus or theatre room to the left of the entrance is a relaxed zone to enjoy movie nights while an enormous, open living zone at the rear of the ground floor makes entertaining a breeze. The kitchen is framed by quality benchtops and crisp cabinetry, and includes an oversized pantry to conceal mess as well as a servery window through to the alfresco. Glass sliders offer seamless transition to the covered alfresco & looks to the pool and grassy backyard.