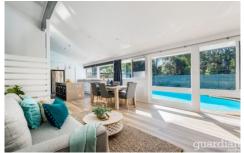

## 118 Tuckwell Road Castle Hill NSW

Occupying a high-set parcel with tranquil bushland across the street, this impressively renovated residence is a picturesque haven ideal for growing families. The home is spread over a split-level design full of versatility and modern style, with multiple living zones offering plenty of space to spread out and relax. Quality Caesarstone benchtops frame the renovated, gourmet kitchen which also includes stainless-steel cooking appliances, plenty of storage, pendant lighting and an island bench setting. The living zones are perfectly positioned to overlook the pool area which is inclusive of an outdoor toilet for added convenience, while a rear covered patio offers a great outdoor entertaining zone.