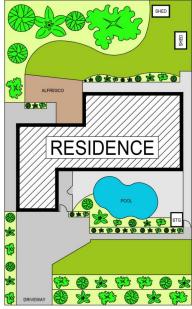

## 118 Tuckwell Road Castle Hill NSW

Occupying a high-set parcel with tranquil bushland across the street, this impressively renovated residence is a picturesque haven ideal for growing families. The home is spread over a split-level design full of versatility and modern style, with multiple living zones offering plenty of space to spread out and relax. Quality Caesarstone benchtops frame the renovated, gourmet kitchen which also includes stainless-steel cooking appliances, plenty of storage, pendant lighting and an island bench setting. The living zones are perfectly positioned to overlook the pool area which is inclusive of an outdoor toilet for added convenience, while a rear covered patio offers a great outdoor entertaining zone.

## DISCLAIMER:

PLANS SHOWN ARE FOR MARKETING PURPOSES ONLY, ALL DIMENSIONS ARE APPROXIMATE AND NOT TO SCALE. THEY ARE SUBJECT TO ERRORS AND INACCURACIES AND NO LIABILITY WILL BE ACCEPTED. INTERESTED PARTIES SHOULD MAKE THEIR OWN INQUIRIES.