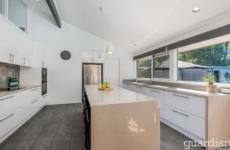

## 118 Tuckwell Road Castle Hill NSW

Occupying a high-set parcel with tranquil bushland across the street, this impressively renovated residence is a picturesque haven ideal for growing families. The home is spread over a split-level design full of versatility and modern style, with multiple living zones offering plenty of space to spread out and relax. Quality Caesarstone benchtops frame the renovated, gourmet kitchen which also includes stainless-steel cooking appliances, plenty of storage, pendant lighting and an island bench setting. The living zones are perfectly positioned to overlook the pool area which is inclusive of an outdoor toilet for added convenience, while a rear covered patio offers a great outdoor entertaining zone.