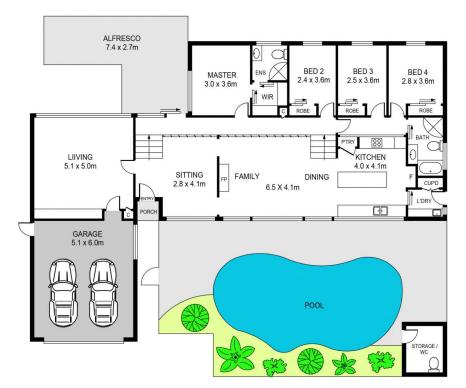

## 118 Tuckwell Road Castle Hill NSW

Occupying a high-set parcel with tranquil bushland across the street, this impressively renovated residence is a picturesque haven ideal for growing families. The home is spread over a split-level design full of versatility and modern style, with multiple living zones offering plenty of space to spread out and relax. Quality Caesarstone benchtops frame the renovated, gourmet kitchen which also includes stainless-steel cooking appliances, plenty of storage, pendant lighting and an island bench setting. The living zones are perfectly positioned to overlook the pool area which is inclusive of an outdoor toilet for added convenience, while a rear covered patio offers a great outdoor entertaining zone.

Formal accommodation is comprised of four sun-soaked bedrooms with integrated storage, set in their own rear wing for peace and quiet. An ensuite is enjoyed by the

4 🕒 2 📛 2 🖨

**Price** : \$ 1,900,000 **Land Size** : 929 sgm

## DISCLAIMER:

PLANS SHOWN ARE FOR MARKETING PURPOSES ONLY, ALL DIMENSIONS ARE APPROXIMATE AND NOT TO SCALE. THEY ARE SUBJECT TO ERRORS AND INACCURACIES AND NO LIABILITY WILL BE ACCEPTED. INTERESTED PARTIES SHOULD MAKE THEIR OWN INQUIRIES.