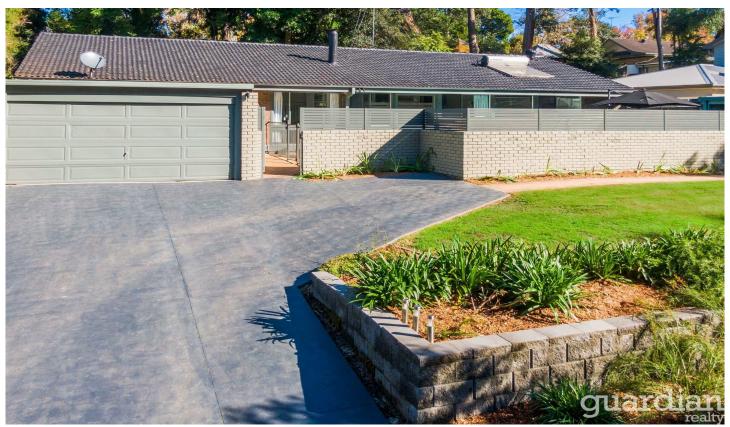

## 118 Tuckwell Road Castle Hill NSW

Occupying a high-set parcel with tranquil bushland across the street, this impressively renovated residence is a picturesque haven ideal for growing families. The home is spread over a split-level design full of versatility and modern style, with multiple living zones offering plenty of space to spread out and relax. Quality Caesarstone benchtops frame the renovated, gourmet kitchen which also includes stainless-steel cooking appliances, plenty of storage, pendant lighting and an island bench setting. The living zones are perfectly positioned to overlook the pool area which is inclusive of an outdoor toilet for added convenience, while a rear covered patio offers a great outdoor entertaining zone.