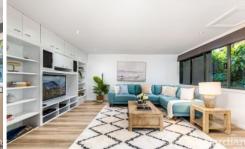

## 118 Tuckwell Road Castle Hill NSW

Occupying a high-set parcel with tranquil bushland across the street, this impressively renovated residence is a picturesque haven ideal for growing families. The home is spread over a split-level design full of versatility and modern style, with multiple living zones offering plenty of space to spread out and relax. Quality Caesarstone benchtops frame the renovated, gourmet kitchen which also includes stainless-steel cooking appliances, plenty of storage, pendant lighting and an island bench setting. The living zones are perfectly positioned to overlook the pool area which is inclusive of an outdoor toilet for added convenience, while a rear covered patio offers a great outdoor entertaining zone.

Formal accommodation is comprised of four sun-soaked bedrooms with integrated storage, set in their own rear wing for peace and quiet. An ensuite is enjoyed by the

4 🕒 2 📛 2 🖨

**Price** : \$ 1,900,000 **Land Size** : 929 sgm