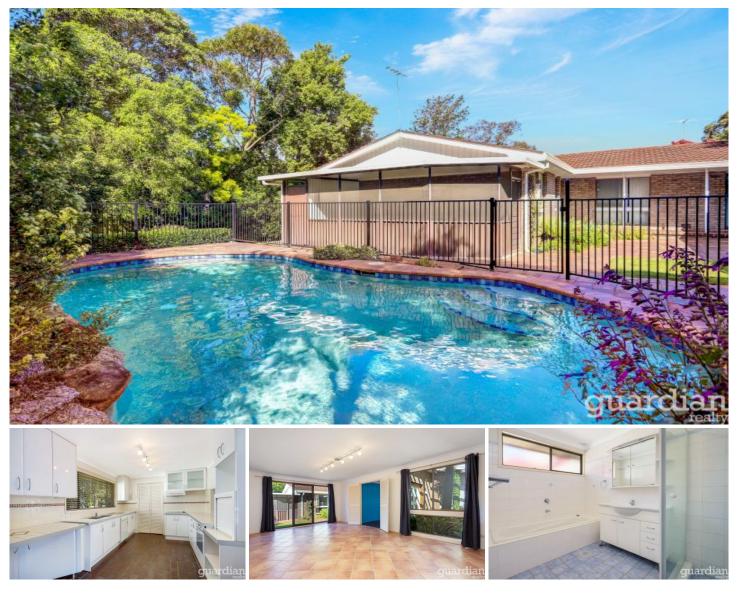

## 60 Fishburn Crescent Castle Hill NSW

Boasting a key location of convenience, this quirky single level family home features a practical floor plan with a comfortable selection of indoor/outdoor living space perfect for the growing family.

At the back of the home are 5 bedrooms all with built-ins and the master with ensuite, large family bathroom with separate toilet, open plan kitchen, dining room, family room and a large rumpus overlooking the courtyard and sparkling pool ready for the summer months ahead.